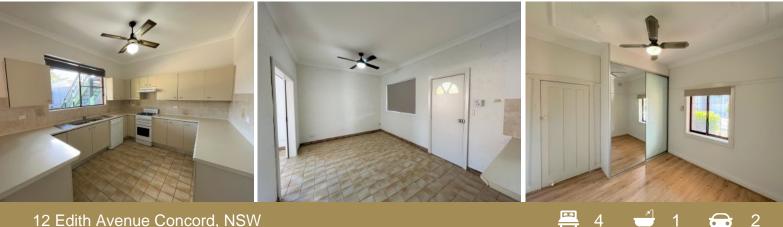

## LARGE 4 BEDROOM HOME - Dual Occupancy

This Large Family Home on the ground floor is conveniently located in a quiet Cul-De-Sac in walking distance to schools, parks and waterfront foreshore.

Features Include:

- Built-in wardrobes in all 4 bedrooms
- Updated wooden floors & blinds
- Tiled separate lounge/dining area
- Large kitchen with dishwasher, gas cooking and huge bench space
- 2nd toilet located in laundry
- Ceiling fans throughout
- Driveway gate with multiple undercover car spaces