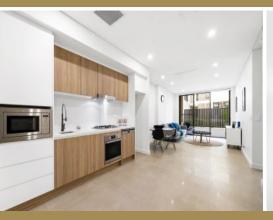

## Near New Ground Floor Apartment With Courtyard

Near new state of the art apartment in the heart of Five Dock. Centrally located within the hub of cultural diversity that includes a multitude of restaurants, Shops, Schools, Transport & Water front Parks - everything you require is at your fingertips.

Features Include:

- Fully tiled throughout
- Ducted Air conditioning throughout
- European designer gas kitchens, Integrated dishwasher
- Ultra modern bathroom and internal laundry
- Security Parking
- Courtyard