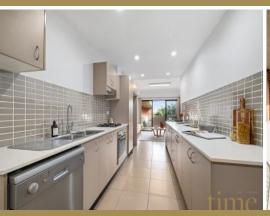

The interior spaces are stylishly presented and feature newly painted living and dining spaces with easycare tiled flooring. A smart modern kitchen includes quality stainless-steel gas appliances and a dishwasher, plus there is a wide entertainment terrace that captures a leafy outlook over the complex's gardens.