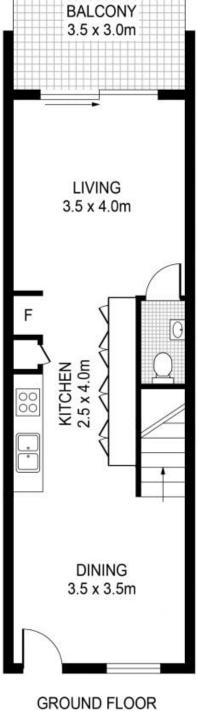

Two newly carpeted bedrooms on the upper level both have mirrored built-in wardrobes and skylights plus there is a full main bathroom and extra downstairs WC. The property comes complete with a secure car space and visitor parking in the building's basement car park.