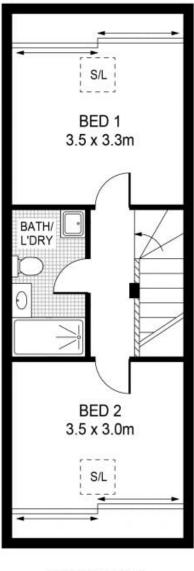

Two newly carpeted bedrooms on the upper level both have mirrored built-in wardrobes and skylights plus there is a full main bathroom and extra downstairs WC. The property comes complete with a secure car space and visitor parking in the building's basement car park.