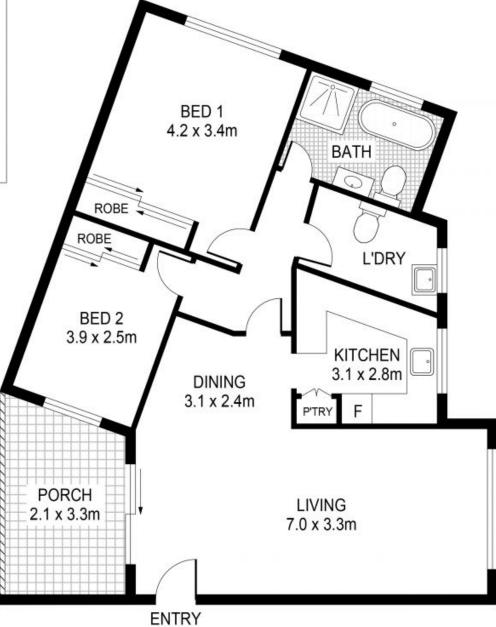

Features include level access, lovely floating floorboards, ultra-modern stainless steel kitchen with quality appliances and stone benchtops. There is a fully tiled renovated bathroom plus the spacious light filled airy open plan living area flows to a generous balcony overlooking a lovely garden.

Both double bedrooms have built in robes and large windows with plantation shutters. A large internal laundry with a second toilet and storage, reverse cycle air conditioning plus a secure car space completes the picture.