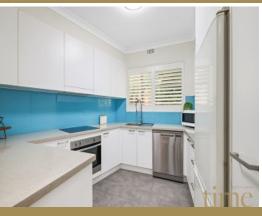

Features include level access, lovely floating floorboards, ultra-modern stainless steel kitchen with quality appliances and stone benchtops. There is a fully tiled renovated bathroom plus the spacious light filled airy open plan living area flows to a generous balcony overlooking a lovely garden.