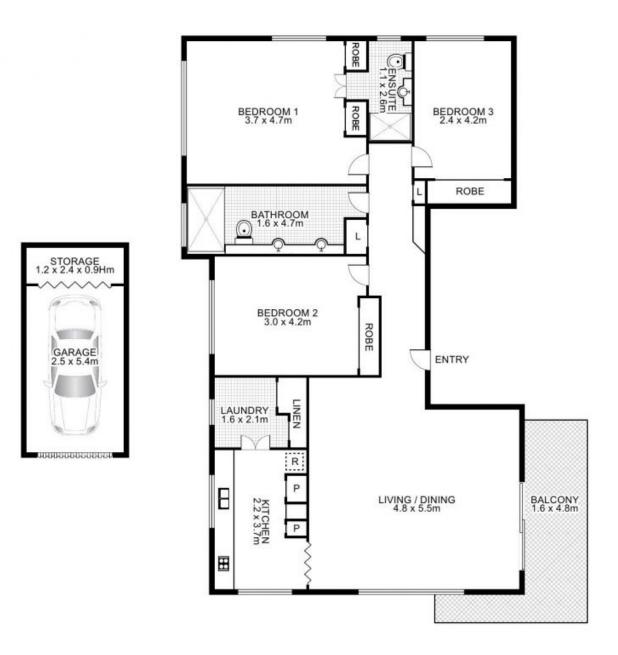

## 14/60 St Albans Street, ABBOTSFORD

time

This floor plan is intended as a guide only. Layout dimensions are approximate only. No representations or warranties of any nature whatsoever are given or intended. Any person using this information should rely on their own enquiries. Floor Plans by SURROUNDPIX.