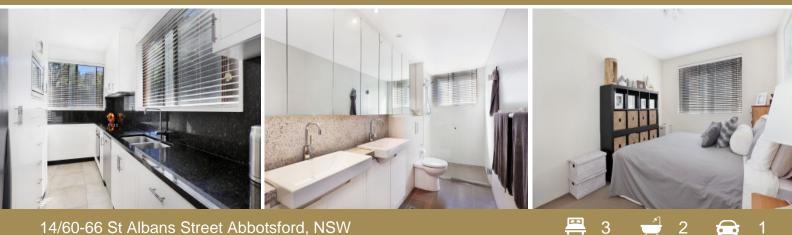

## Spectacular living in Abbotsford

Absolutely one-of-a-kind, this spacious mid-floor architectural showpiece delivers an enviable lifestyle with its expansive floor plan, luxury features and exclusive location.

Eminently versatile and bathed in natural light, the stunning interior highlights three large bedrooms all with built-ins, stylish central bathroom and main bedroom with ensuite.

You will be impressed with the superb stone-bench polyurethane kitchen with Bosch appliances. The vast open-plan living/dining area leads out to a fabulous balcony with a great outlook. Other features include a full fitted laundry, air conditioning, secure entry and one car space.

Perfectly positioned in one of Abbotsford's most desirable locations, it's a short stroll to shops, parks, Rivercat and buses. A must to inspect!

- One of a kind spacious 3 bedroom apartment
- Polyurethane kitchen with Bosch appliances
- Open plan living/dining, no common walls
- 2 Luxuriously bathrooms, secure car space
- Close to Rivercat, buses, shops and local cafes