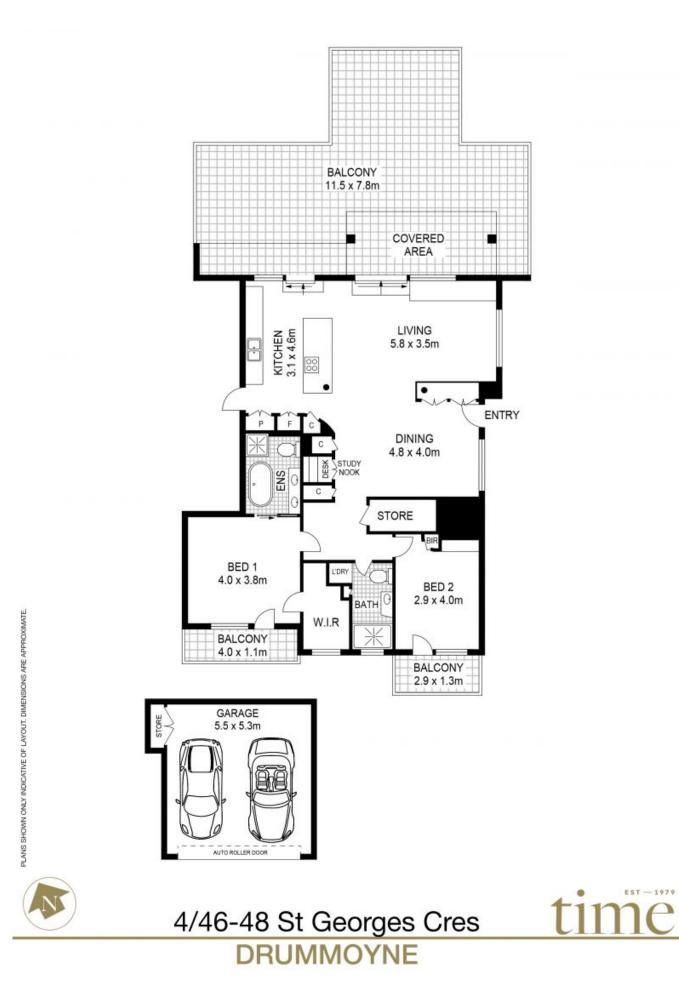

- 2 Bedroom, 2 bathroom waterfront apartment in a small boutique block
- Massive open plan living with separate lounge and dining, timber floors
- Renovated kitchen & bathrooms, both bathrooms with underfloor heating
- Large entertainers' terrace with retractable awning, Bay and City views
- Internal access to a double lock up garage, easy access to waterfront
- Easy walk to all amenities including public transport, cafes and shops