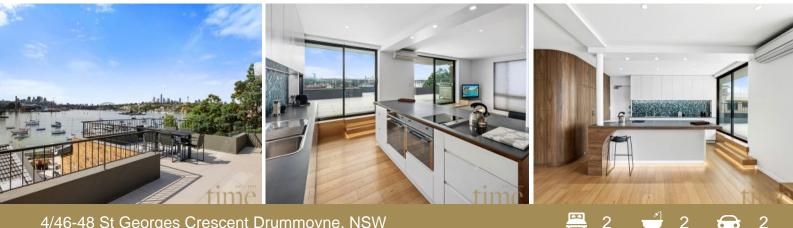

## 4/46-48 St Georges Crescent Drummoyne, NSW

## SOLD - Waterfront apartment with remarkable Bay & City views

An opportunity to secure an exceptional waterfront apartment in the very sought-after East Drummoyne locale.

With expansive views over the bay and city skyline as a backdrop, this fully renovated apartment with a total size of approximately 233 sqm is a rare offering just moments from Ferry Wharf, Birkenhead Point and all amenities.

- 2 Bedroom, 2 bathroom waterfront apartment in a small boutique block
- Massive open plan living with separate lounge and dining, timber floors
- Renovated kitchen & bathrooms, both bathrooms with underfloor heating
- Large entertainers' terrace with retractable awning, Bay and City views
- Internal access to a double lock up garage, easy access to waterfront
- Easy walk to all amenities including public transport, cafes and shops