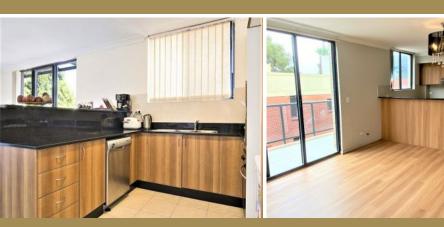

## Modern & spacious 1 bedroom apartment

This spacious 1 bedroom apartment located on the 4th floor of this popular building with lift access, is conveniently located withinin the centres of Strathfield and Homebush within minutes from both Stations, Strathfield Plaza and all amenities at your doorstep.

Features Include:

- Spacious open living and dining areas
- One large bedroom with built-in + balcony
- Modern kitchen with dishwasher and gas cooking
- New bathroom and internal laundry with dryer
- Brand new timber flooring throughout property
- Freshly painted
- One allocated security car space