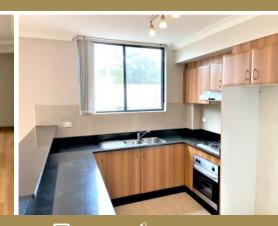

## Modern & spacious 1 bedroom apartment

This spacious 1 bedroom apartment located on the 4th floor of this popular building with lift access, is conveniently located withinin the centres of Strathfield and Homebush within minutes from both Stations, Strathfield Plaza and all amenities at your doorstep.

Features Include:

- Spacious open living and dining areas
- One large bedroom with built-in + balcony
- Modern kitchen with dishwasher and gas cooking
- New bathroom and internal laundry with dryer
- Brand new timber flooring throughout property
- Freshly painted
- One allocated security car space