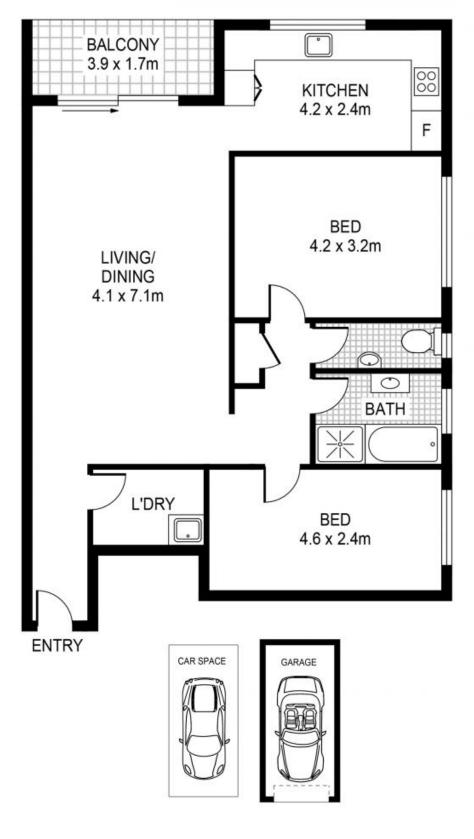

Offering 2 generously sized bedrooms, modern kitchen and bathroom and a sun-filled living area which flows out to a large East facing balcony with views over the Bay and distant City skyline.

Located in a small boutique security block of only 10 apartments with lock up garage plus an additional undercover car space, internal laundry and split system air conditioning only add to the appeal and comfort of this outstanding residence.

- Spacious and bright 2 bedroom apartment with views
- Easterly aspect, airy open plan light filled living area
- Sunny balcony with filtered water and district views
- Internal laundry, lock up garage plus second car space
- Small boutique block, short easy walk to all amenities