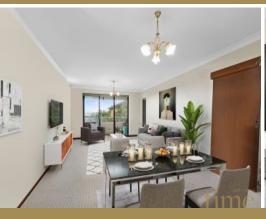

Offering 2 generously sized bedrooms, modern kitchen and bathroom and a sun-filled living area which flows out to a large East facing balcony with views over the Bay and distant City skyline.

Located in a small boutique security block of only 10 apartments with lock up garage plus an additional undercover car space, internal laundry and split system air conditioning only add to the appeal and comfort of this outstanding residence.

- Spacious and bright 2 bedroom apartment with views
- Easterly aspect, airy open plan light filled living area
- Sunny balcony with filtered water and district views
- Internal laundry, lock up garage plus second car space
- Small boutique block, short easy walk to all amenities