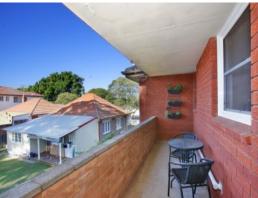

## Features Include:

- Large 2 bedroom apartment, no common walls
- Huge built-in wardrobe and storage
- Split cycle Air Conditoning
- Spacious open plan living area flows to balcony
- Renovated kitchen & bathroom, internal laundry
- North East aspect on the 1st floor, one car space
- Located close to transport, shops, walkways and parks