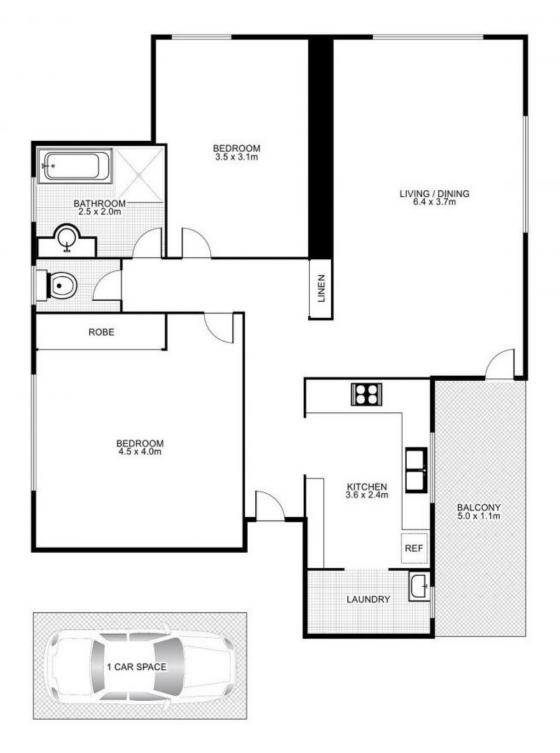

## Features Include:

- Large 2 bedroom apartment, no common walls
- Huge built-in wardrobe and storage
- Split cycle Air Conditoning
- Spacious open plan living area flows to balcony
- Renovated kitchen & bathroom, internal laundry
- North East aspect on the 1st floor, one car space
- Located close to transport, shops, walkways and parks