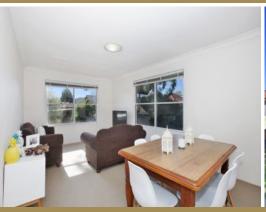

## Features Include:

- Large 2 bedroom apartment, no common walls
- Huge built-in wardrobe and storage
- Split cycle Air Conditoning
- Spacious open plan living area flows to balcony
- Renovated kitchen & bathroom, internal laundry
- North East aspect on the 1st floor, one car space
- Located close to transport, shops, walkways and parks