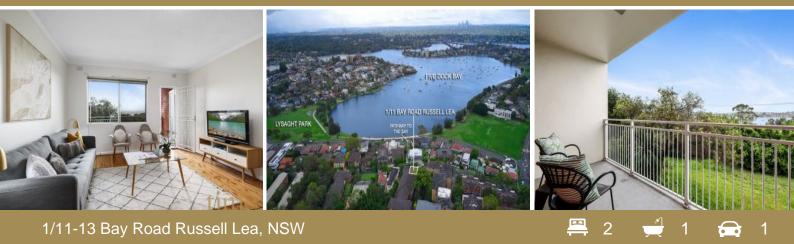

## SOLD - North Facing stunner with views

Perfectly positioned in the highly sought after Russell Lea locale, this elevated ground floor apartment with no steps is only a short stroll from the beautiful water's edge.

With a highly desired Northerly aspect, this bright and airy apartment boasts generously sized double bedrooms, large kitchen, renovated bathroom, spacious open plan living with polished timber floors, internal laundry, undercover car space located metres to your door step and a sundrenched balcony with stunning views over Five Dock Bay.

Ideally located at the front of small boutique block in Russell Lea's most sought-after streets with all amenities nearby including public transport, parks, local shopping village, Ferry wharf and Bay, makes this property perfect for the first home buyer, downsizer or investor.

- North facing two bedroom apartment with water views
- Polished timber floors, internal laundry, large kitchen
- Renovated bathroom, built-in robes in main bedroom
- Elevated ground floor with no steps, freshly painted
- Located close to water's edge, public transport & parks