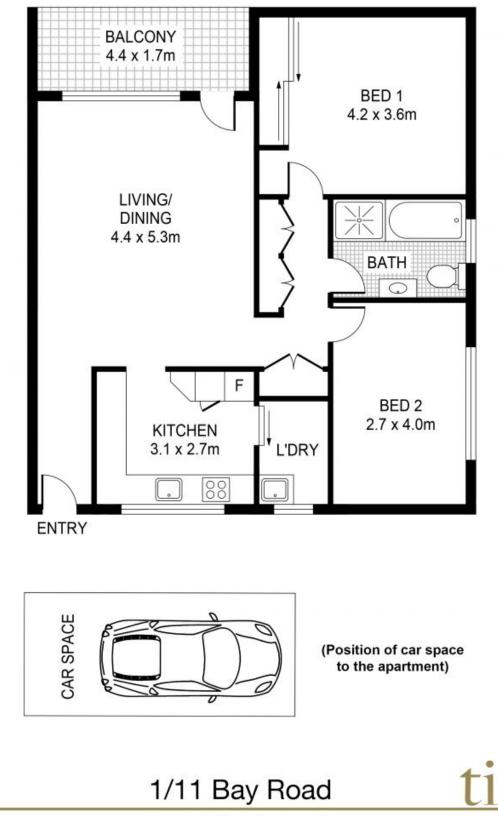

With a highly desired Northerly aspect, this bright and airy apartment boasts generously sized double bedrooms, large kitchen, renovated bathroom, spacious open plan living with polished timber floors, internal laundry, undercover car space located metres to your door step and a sundrenched balcony with stunning views over Five Dock Bay.

- North facing two bedroom apartment with water views
- Polished timber floors, internal laundry, large kitchen
- Renovated bathroom, built-in robes in main bedroom
- Elevated ground floor with no steps, freshly painted
- Located close to water's edge, public transport & parks