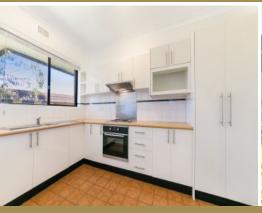

Features Include:

- Carpeted bedrooms both with built ins, balcony off main bedroom
- Open plan living and dining area, flowing onto private balcony
- Great sized modern kitchen with ceramic glass cook top
- Great bathroom and internal laundry with second toilet
- Two security car spaces in basement and intercom