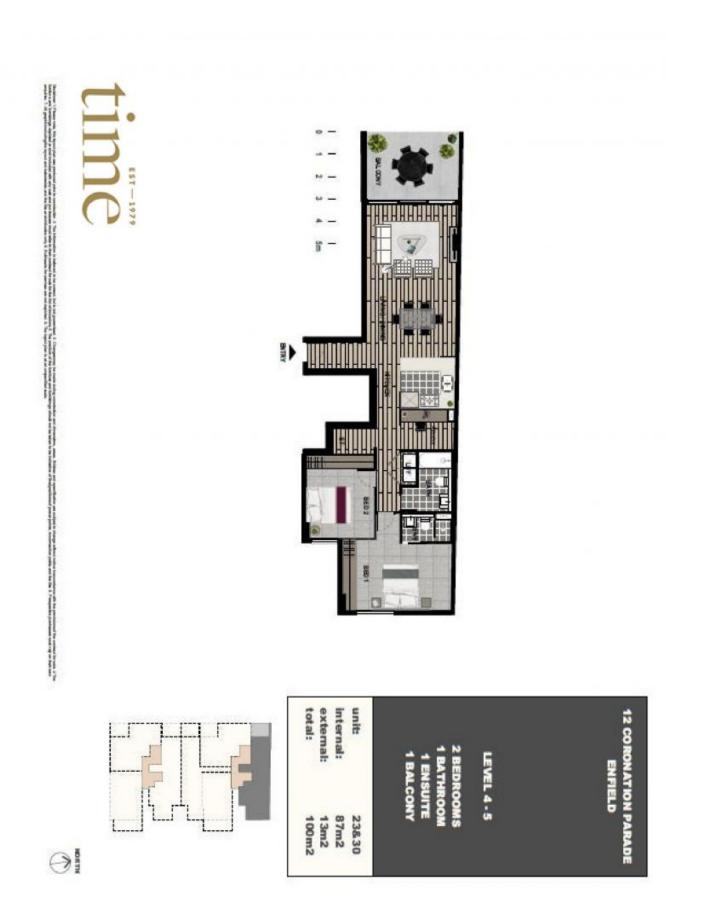

## 12 Coronation Parade Enfield, NSW

This Boutique collection of oversized apartments, elegantly designed, generously proportioned, and positioned right in the heart of Enfield.

This Boutique development features:

- Expansive Floor Plans
- Premium fixtures & finishes
- Stainless steel appliances
- Floorboards to living and dining
- Caesar stone benchtop
- Internal laundry
- Ducted Air-conditioning
- Ample storage