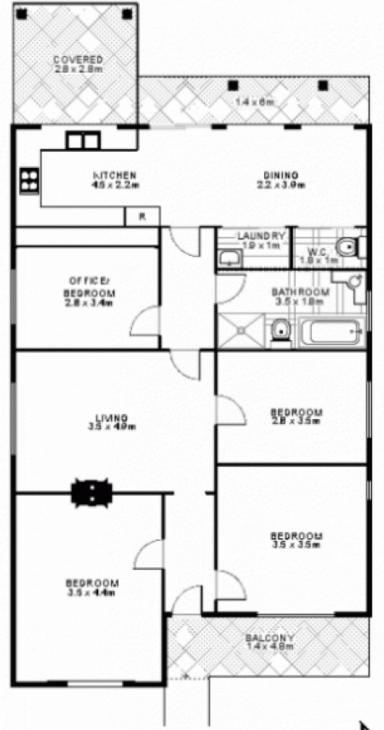

- Four generous sized bedrooms with ample floor space to accommodate large wardrobes
- Spacious modern equipped tiled bathroom, two toilette, handy internal laundry
- Versatile electric kitchen with offset family dining area overlooking the private garden
- Polished timber floorboards in bedrooms, separate family tv room which includes an active wood log fireplace absolutely the best heating for those freezing winter months
- High ceilings with finishes that exudes a timeless appeal throughout installed with an efficient split system reverse-cycle air conditioner
- Rear garden featuring large alfresco undercover entertaining area & BBQ zone
- Perfectly positioned on the high-side of the street with extra ample off street parking for the family friends and guests
- Set on an sought after privately north facing secure elevated block

## 129 Hampden Road, RUSSELL LEA

This floor plan wintended as aguide only. Layout dimension are approximate only. No representation or icarraness of any nature wherelower are given or intended. Any partial uniting this intensional should rely another own equalities.