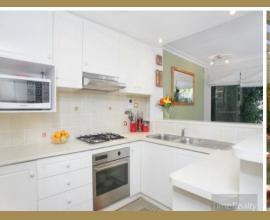

With your own private entrance, step inside a home filled with warm beaming natural light, generous family area, large open plan lounge/dining leading onto a spacious outdoor balcony making ideal for an evening of alfresco dining or catering. Quality appointments throughout featuring deluxe gas/stainless steel kitchen & chefs serving hatch, fully marbled tiled bathrooms/guest powder room blended with granite vanities, solid double brick home high ceilings installed with designer light fittings.