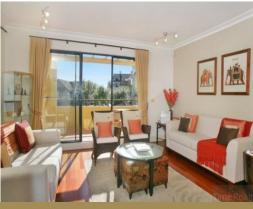

With your own private entrance, step inside a home filled with warm beaming natural light, generous family area, large open plan lounge/dining leading onto a spacious outdoor balcony making ideal for an evening of alfresco dining or catering. Quality appointments throughout featuring deluxe gas/stainless steel kitchen & chefs serving hatch, fully marbled tiled bathrooms/guest powder room blended with granite vanities, solid double brick home high ceilings installed with designer light fittings.