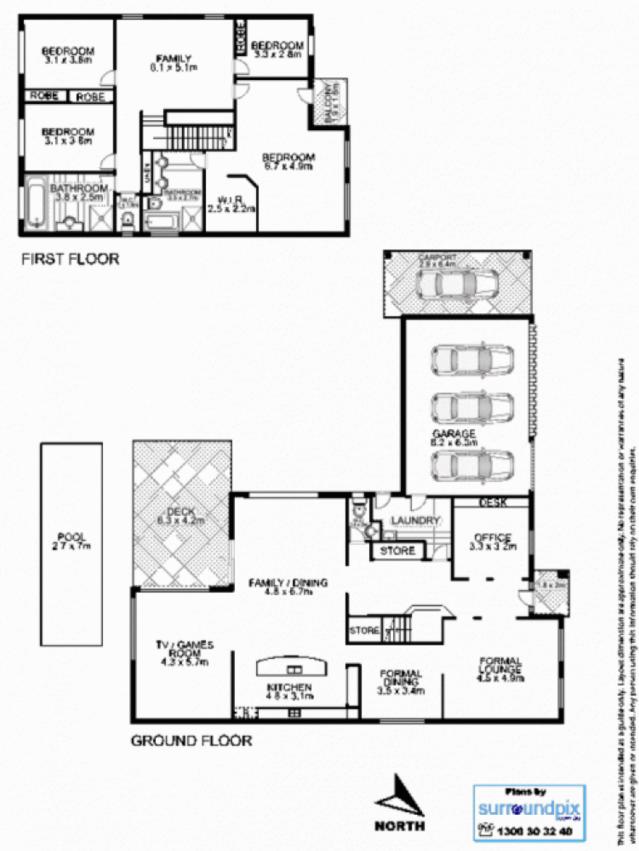

Enjoy the morning sunlight streaming into this northerly facing home, offering well proportioned rooms and one of the most desirable floor plans available showcasing huge open plan kitchen formal/casual dining and large living areas.

Featuring four spacious bedrooms (main bath sized en-suite) three bathrooms home office internal laundry modern gas kitchen hosting offset casual dining seating table for twelve creates this home of unique sized living.

Superb finishes...abundance of indoor/outdoor entertaining areas showcasing an in-ground swimming pool with feature waterfall fountain..covered alfresco decked dining & BBQ area ideal for all year round entertaining.

Huge carport ideal for a large boat plus 3 car auto lock up garage with convenient internal access to the home.

Close to schools, shops and everyday public transport to the CBD by Bus & Rivercat ferry service.