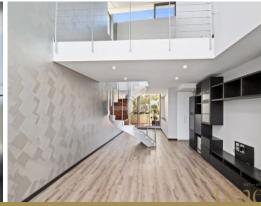

The spacious design enjoys excellent cross flow of air with extra-high ceilings and big windows to ensure good natural light and with a choice of large-sized terraces makes outdoor entertaining easy while enjoying the spectacular views. Three bedrooms on the upper level include a large main with built-ins, ensuite and access to a sunlit balcony, plus there is a separate home office or media area.

This superb building is extremely well-maintained an offers residents' access...

- Elevated panoramas that stretch to the Olympic stadium
- Spacious open plan design featuring double-height ceilings
- A wide entertainment terrace that flows off the living space
- 3 Upper-level bedrooms plus a separate study/media area
- Master bedroom with ensuite & access to a private balcony
- High-quality kitchen with premium fittings and appliances
- 2 Security underground car spaces, storage room & cages
- Residents' access to a swimming pool and BBQ facilities