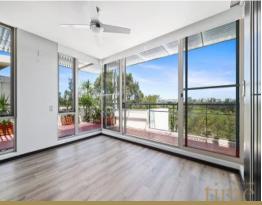

The spacious design enjoys excellent cross flow of air with extra-high ceilings and big windows to ensure good natural light and with a choice of large-sized terraces makes outdoor entertaining easy while enjoying the spectacular views. Three bedrooms on the upper level include a large main with built-ins, ensuite and access to a sunlit balcony, plus there is a separate home office or media area.

This superb building is extremely well-maintained an offers residents' access...

- Elevated panoramas that stretch to the Olympic stadium
- Spacious open plan design featuring double-height ceilings
- A wide entertainment terrace that flows off the living space
- 3 Upper-level bedrooms plus a separate study/media area
- Master bedroom with ensuite & access to a private balcony
- High-quality kitchen with premium fittings and appliances
- 2 Security underground car spaces, storage room & cages
- Residents' access to a swimming pool and BBQ facilities