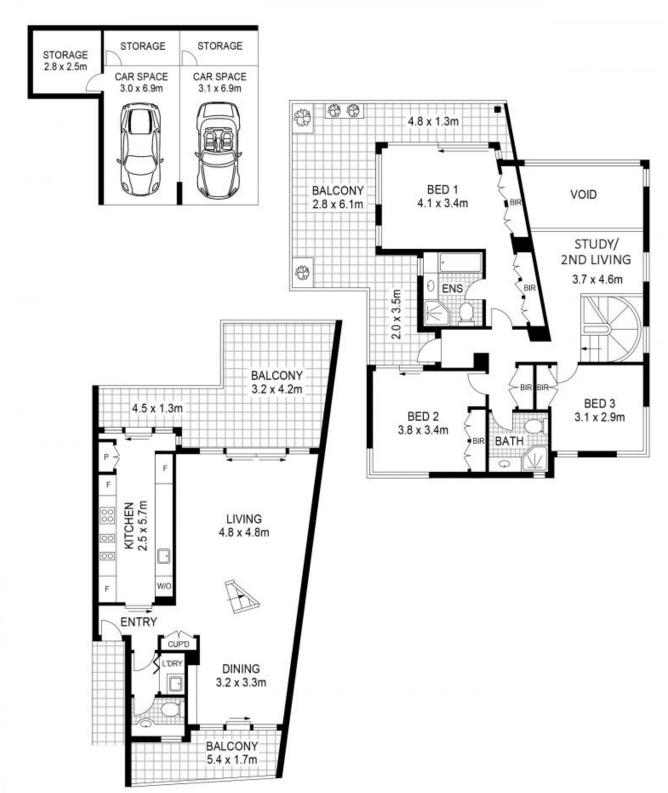

The spacious design enjoys excellent cross flow of air with extra-high ceilings and big windows to ensure good natural light and with a choice of large-sized terraces makes outdoor entertaining easy while enjoying the spectacular views. Three bedrooms on the upper level include a large main with built-ins, ensuite and access to a sunlit balcony, plus there is a separate home office or media area.

Cooking will be a dream in this newly renovated high spec kitchen with Caesar stone benchtops and backsplash, fitted with state-of-the-art appliances such as SMEG built-in deep fryer and grill, wine fridge, Bosch gas cooking, dishwasher and so much more.

This superb building is extremely well-maintained an offers residents' access...

- Elevated panoramas that stretch to the Olympic stadium
- Spacious open plan design featuring double-height ceilings
- A wide entertainment terrace that flows off the living space
- 3 Upper-level bedrooms plus a separate study/media area
- Master bedroom with ensuite & access to a private balcony
- High-quality kitchen with premium fittings and appliances
- 2 Security underground car spaces, storage room & cages
- Residents' access to a swimming pool and BBQ facilities