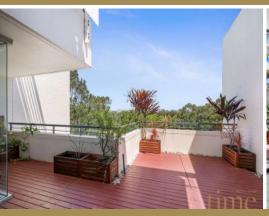

The spacious design enjoys excellent cross flow of air with extra-high ceilings and big windows to ensure good natural light and with a choice of large-sized terraces makes outdoor entertaining easy while enjoying the spectacular views. Three bedrooms on the upper level include a large main with built-ins, ensuite and access to a sunlit balcony, plus there is a separate home office or media area.

This superb building is extremely well-maintained an offers residents' access...

- Elevated panoramas that stretch to the Olympic stadium
- Spacious open plan design featuring double-height ceilings
- A wide entertainment terrace that flows off the living space
- 3 Upper-level bedrooms plus a separate study/media area
- Master bedroom with ensuite & access to a private balcony
- High-quality kitchen with premium fittings and appliances
- 2 Security underground car spaces, storage room & cages
- Residents' access to a swimming pool and BBQ facilities