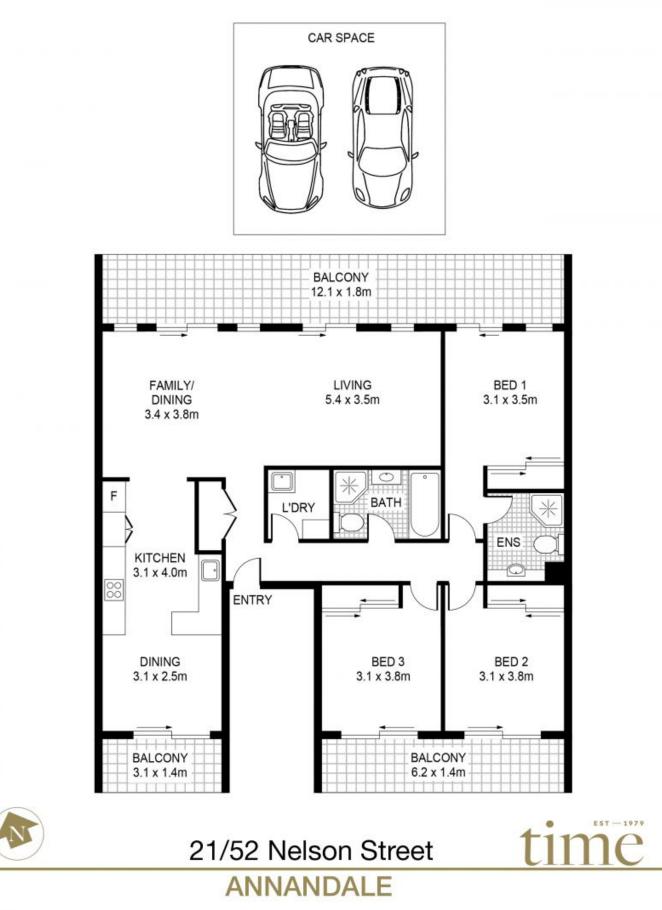

Sleeping accommodation consists of three generously sized bedrooms, all featuring built-in robes with access to balconies plus ensuite in main. A well designed and equipped kitchen with stone bench tops, quality appliances and plenty of storage plus two car spaces located just outside the apartment adds to the comfort and convenience of this superb apartment.

This unique property delivers the perfect low maintenance package which will appeal to young families, up-sizers or professionals looking for a house alternative in a quiet Annandale address that...

- Bright, breezy open layout with generous lounge and dining areas
- Wide entertainment terrace enjoying views with Northerly aspect
- 3 Large bedrooms with built-ins, two bathrooms & three balconies
- Well-equipped gas kitchen with stone benchtops, internal laundry
- Two car spaces on title, swimming pool, spa, gym and tennis court
- Walking distance to transport, shops, schools, cafes, parks & more