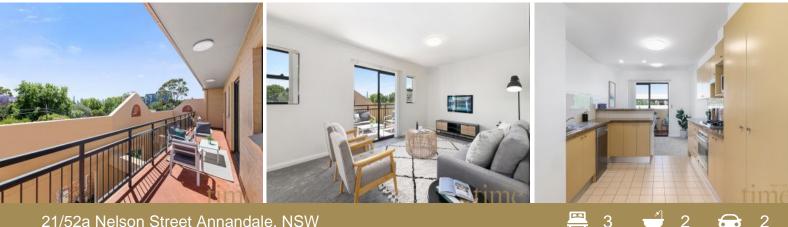

## 21/52a Nelson Street Annandale, NSW

## Top floor apartment with light, space & views

Gazing North and occupying the whole top floor this generously proportioned apartment is perfectly positioned to enjoy the best that this premier location has to offer.

Located in the sought after Piano Factory it features extra-large proportions throughout and a great sense of privacy to make an easy living retreat dedicated to relaxed living and entertaining. Boasting a flowing design with formal dining room as well as a large open plan lounge and dining layout that leads onto a wide North facing terrace that soaks up the sun and views.

Sleeping accommodation consists of three generously sized bedrooms, all featuring built-in robes with access to balconies plus ensuite in main. A well designed and equipped kitchen with stone bench tops, quality appliances and plenty of storage plus two car spaces located just outside the apartment adds to the comfort and convenience of this superb apartment.

This unique property delivers the perfect low maintenance package which will appeal to young families, up-sizers or professionals looking for a house alternative in a quiet Annandale address that...

- Bright, breezy open layout with generous lounge and dining areas
- Wide entertainment terrace enjoying views with Northerly aspect
- 3 Large bedrooms with built-ins, two bathrooms & three balconies
- Well-equipped gas kitchen with stone benchtops, internal laundry
- Two car spaces on title, swimming pool, spa, gym and tennis court
- Walking distance to transport, shops, schools, cafes, parks & more