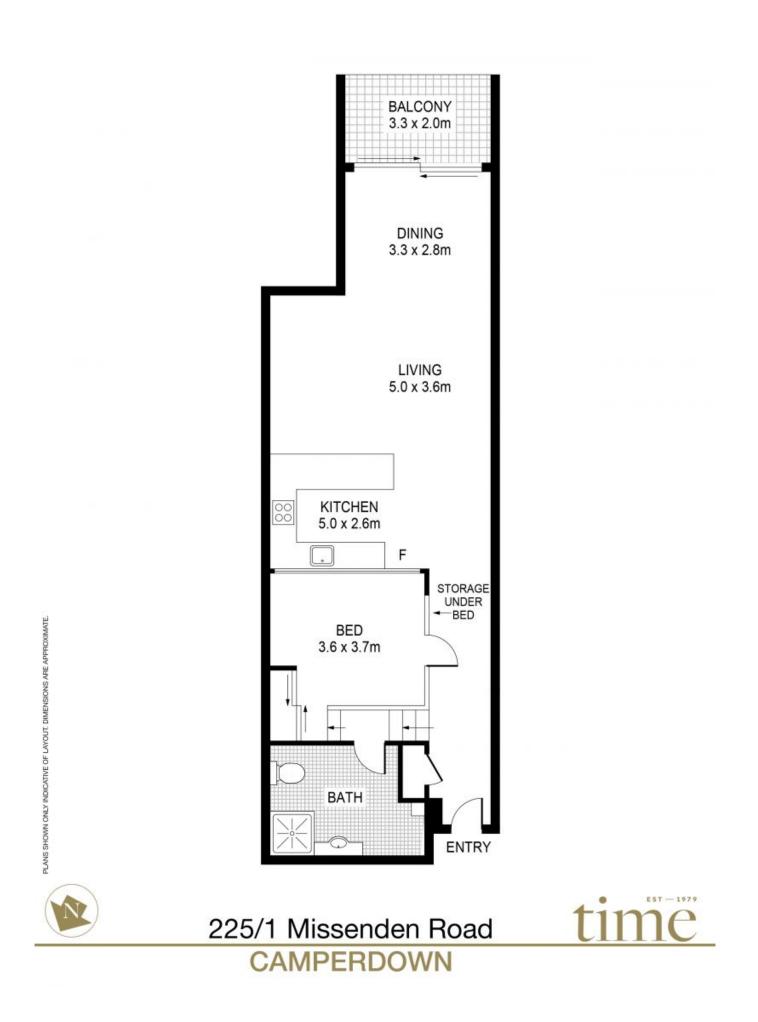

Features of this great apartment include spacious gourmet kitchen and a large living/dining area which leads to a sizeable balcony with a great outlook.

Enjoy the convenience of ample storage within the apartment and spacious bathroom with internal laundry.