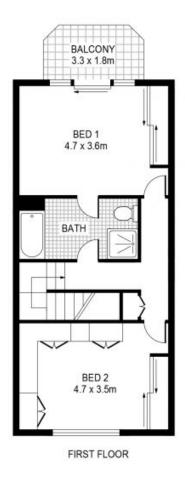

## SOLD (Enter at 13 McKinnon Ave ) Quality Convenience Lifestyle

Enjoy an easy lifestyle from this light filled pet friendly corner Town House in a quiet setting featuring 2 double bedrooms, 2 bathrooms and security 2 car parking.

Beautifully presented throughout currently the home comprises of a lovely, manicured garden entry plus 2 double bedrooms both with built in wardrobes. The main bedroom features a 2 way bathroom and a sunny North facing balcony with a lovely peaceful leafy outlook.

There is a separate lounge room with a bay window, a separate dining room, as well as a refurbished stainless steel gas kitchen with breakfast bar, dishwasher, pantry, new Caesar stone bench tops, new tiles and polyurethane cupboard doors.

Includes a private sunny paved courtyard with rear access as well as 2 car security parking with a storage unit.

A 2 way bathroom, a powder room, polished timber flo...

Price: SOLD | Time Realty

**Council Rates:** \$295.00 p/q **Water Rates:** \$151.00 p/q **Strata Rates:** \$1,292.00 p/q

- Pet friendly, 2 double bedrooms, built ins, 2 car parking
- Separate lounge & dining, 2 way bath, internal laundry
- Refurbished s/s gas kitchen, dishwasher, breakfast bar
- Powder room, timber flooring, r/c air con, ceiling fans
- Private sunny paved courtyard, storage, don't miss out!