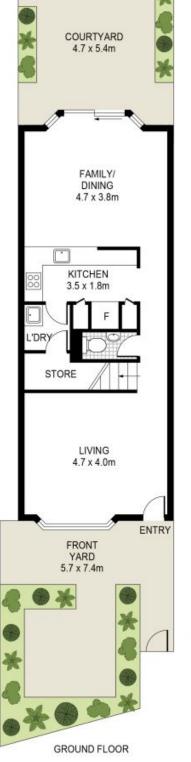

Beautifully presented throughout currently the home comprises of a lovely, manicured garden entry plus 2 double bedrooms both with built in wardrobes. The main bedroom features a 2 way bathroom and a sunny North facing balcony with a lovely peaceful leafy outlook.

There is a separate lounge room with a bay window, a separate dining room, as well as a refurbished stainless steel gas kitchen with breakfast bar, dishwasher, pantry, new Caesar stone bench tops, new tiles and polyurethane cupboard doors.

Includes a private sunny paved courtyard with rear access as well as 2 car security parking with a storage unit.

A 2 way bathroom, a powder room, polished timber flo...

Price: SOLD | Time Realty

**Council Rates:** \$295.00 p/q **Water Rates:** \$151.00 p/q **Strata Rates:** \$1,292.00 p/q