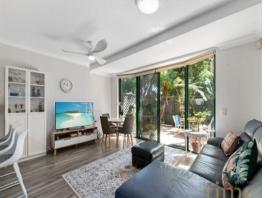

There is a separate lounge room with a bay window, a separate dining room, as well as a refurbished stainless steel gas kitchen with breakfast bar, dishwasher, pantry, new Caesar stone bench tops, new tiles and polyurethane cupboard doors.

- Pet friendly, 2 double bedrooms, built ins, 2 car parking
- Separate lounge & dining, 2 way bath, internal laundry
- Refurbished s/s gas kitchen, dishwasher, breakfast bar
- Powder room, timber flooring, r/c air con, ceiling fans
- Private sunny paved courtyard, storage, don't miss out!