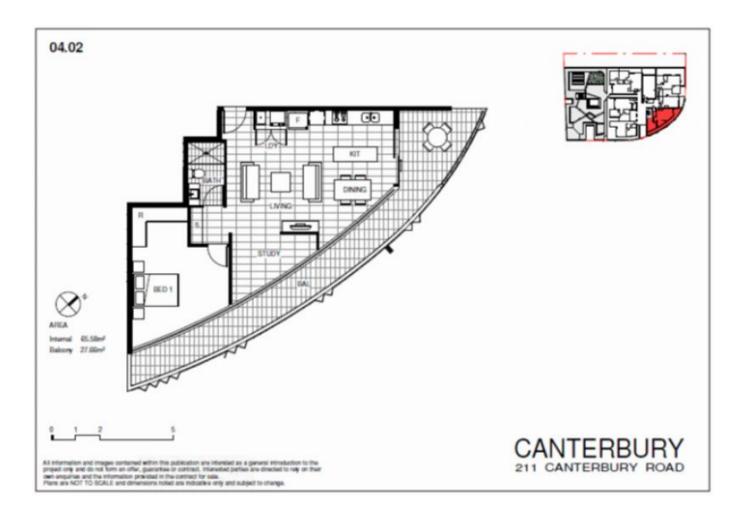

## Superb One Bedroom Apartment

This is your opportunity to Lease an brand new oversized apartment in the highly anticipated Infinity Development. This superb one bedroom apartment + study offers one of best floorplans on offer.

Offering the ultimate in apartment living with its large and private lounge/dining areas which flow seamlessly out to the oversized balcony/terrrace.

Apartment also features one large bedroom with a walk in robe and large study.

- Superb oversized one bedroom plus study apartment
- Large private lounge and dining areas flow to balcony
- Gourmet kitchen quality appliances & stone benches
- Built-in robe, air con & secure underground car space
- Close to all amenities incl. transport, parks, bay & shops