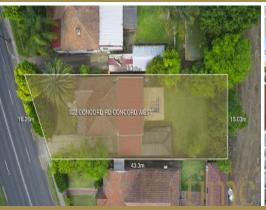

## Family home with duplex potential

Occupying a prominent position on the high side of the street and on a sizeable block of land sits this immaculate family home.

Set on a generous and rare 695.6 sqm (approx.) block with a 16.26m (approx.) frontage, this home is immediately liveable but also offers enormous scope to add sizeable value.

- Spacious & solid full brick 4 bedroom 1 bathroom family home
- Generous 695.6 sqm block (approx.), lock up garage plus carport
- 16.26 metre frontage (approx.) with large and private rear garden
- Move in and enjoy or explore the dual occupancy potential (STCA)
- Short stroll to parks, schools, shops, cafes and public transport