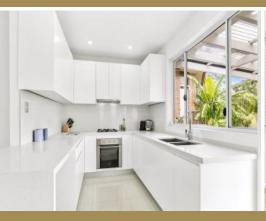

## Beautifully Renovated Two Bedroom Home

Stylish interiors with all the modern conveniences such as duct-ed air conditioning, Caesar stone bench tops, stainless steel appliance and modern bathroom. Bright open living space leading out to the covered rear deck is an entertainers dream seamlessly flowing to the spacious large rear yard area.

Features Include:

- Two Spacious Bedrooms with generous buit-ins
- Elegant modern bathroom/ Laundry with W/C
- Stylish Caesar stone Kitchen with stainless steel appliances
- Ducted Air conditioning throughout
- Tiled floors with carpet in bedrooms
- Gorgeous covered outdoor entertaining deck
- Carport out front with additional parking for 2
- Side driveway access to large rear yard