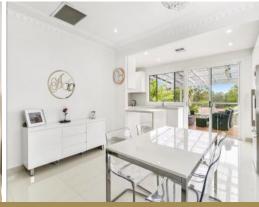

## Beautifully Renovated Two Bedroom Home

Stylish interiors with all the modern conveniences such as duct-ed air conditioning, Caesar stone bench tops, stainless steel appliance and modern bathroom. Bright open living space leading out to the covered rear deck is an entertainers dream seamlessly flowing to the spacious large rear yard area.

Features Include:

- Two Spacious Bedrooms with generous buit-ins
- Elegant modern bathroom/ Laundry with W/C
- Stylish Caesar stone Kitchen with stainless steel appliances
- Ducted Air conditioning throughout
- Tiled floors with carpet in bedrooms
- Gorgeous covered outdoor entertaining deck
- Carport out front with additional parking for 2
- Side driveway access to large rear yard