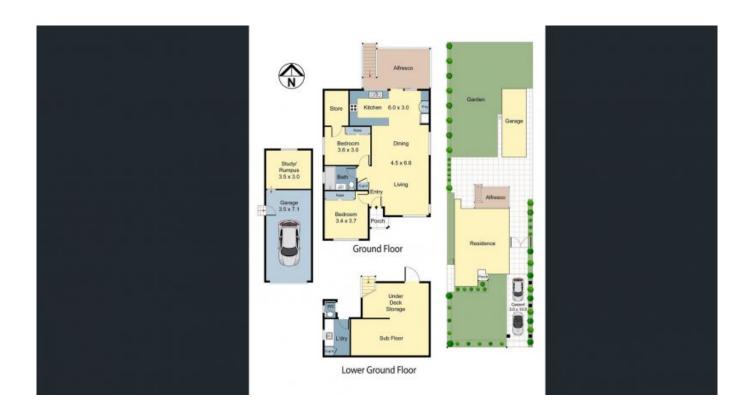

Features Include:

- Two Spacious Bedrooms with generous buit-ins
- Elegant modern bathroom/ Laundry with W/C
- Stylish Caesar stone Kitchen with stainless steel appliances
- Ducted Air conditioning throughout
- Tiled floors with carpet in bedrooms
- Gorgeous covered outdoor entertaining deck
- Carport out front with additional parking for 2
- Side driveway access to large rear yard