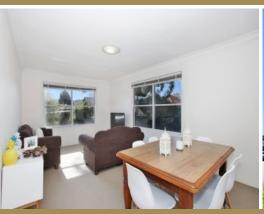

## Features Include:

- Large 2 bedroom apartment, no common walls
- Huge built-in wardrobe and storage
- Split cycle Air Conditoning
- Spacious open plan living area flows to balcony
- Renovated kitchen & bathroom, internal laundry
- North East aspect on the 1st floor, one car space
- Located close to transport, shops, walkways and parks