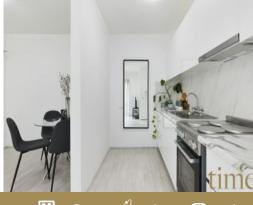

## Waterside Living

A light and airy open design offering floating timber flooring throughout, well-equipped kitchen, split system air conditioning and sun-drenched balcony with water views.

Ideally located only a short stroll to all amenities including parks, bay, public transport, restaurants and cafes.

Features Include:

- Sunlit balcony with water views over Five Dock Bay
- Light & airy open design with floating timber floors
- 2 Bed, bathroom with full bathtub, car space on title
- Well-equipped kitchen with stainless steel appliances
- Short walk to parks, bay, shops, cafes and transport