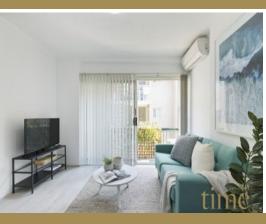

## Waterside Living

A light and airy open design offering floating timber flooring throughout, well-equipped kitchen, split system air conditioning and sun-drenched balcony with water views.

Ideally located only a short stroll to all amenities including parks, bay, public transport, restaurants and cafes.

Features Include:

- Sunlit balcony with water views over Five Dock Bay
- Light & airy open design with floating timber floors
- 2 Bed, bathroom with full bathtub, car space on title
- Well-equipped kitchen with stainless steel appliances
- Short walk to parks, bay, shops, cafes and transport