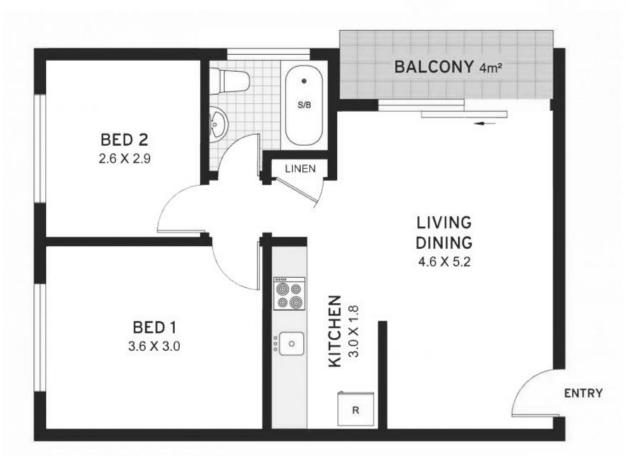

## Waterside Living

A light and airy open design offering floating timber flooring throughout, well-equipped kitchen, split system air conditioning and sun-drenched balcony with water views.

Ideally located only a short stroll to all amenities including parks, bay, public transport, restaurants and cafes.

Features Include:

- Sunlit balcony with water views over Five Dock Bay
- Light & airy open design with floating timber floors
- 2 Bed, bathroom with full bathtub, car space on title
- Well-equipped kitchen with stainless steel appliances
- Short walk to parks, bay, shops, cafes and transport

Price: DEPOSIT TAKEN
Available Date: 2021-07-13

**Costa Athanassiou Emanuel Koumis** 

0402 644 121

PLANS SHOWN ONLY INDICATIVE OF LAYOUT, DIMENSIONS ARE APPROXIMATE.

5/20 Bay Rd