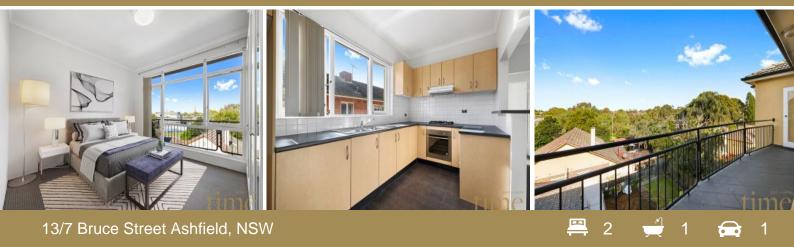

## Light Filled with District Views

Ideally located at the rear of a small security block of only 15 apartments with pleasant districts views, this spacious 2-bedroom apartment will make the perfect first home or investment.

Offering freshly painted interiors with open plan living spaces, tidy functional kitchen and bathroom, internal laundry and large balcony flowing from both the living and main bedroom. A massive undercover security car space which can easily fit 2 small cars plus a separate storage room just adds to the appeal of this desirable apartment.

Situated only a short walk to both Ashfield and Summer Hill Stations with all amenities including parks, Ashfield Mall and cafes nearby, this property is definitely one worth inspecting.

- Freshly painted light filled apartment with district views
- Tidy kitchen & bathroom, open plan living, internal laundry
- Small security building, built-in wardrobes & large balcony
- Large undercover security car space, separate storage room
- Short walk to both Ashfield and Summer Hill Train Stations
- All amenities nearby incl. Ashfield Mall, shops, cafes & parks