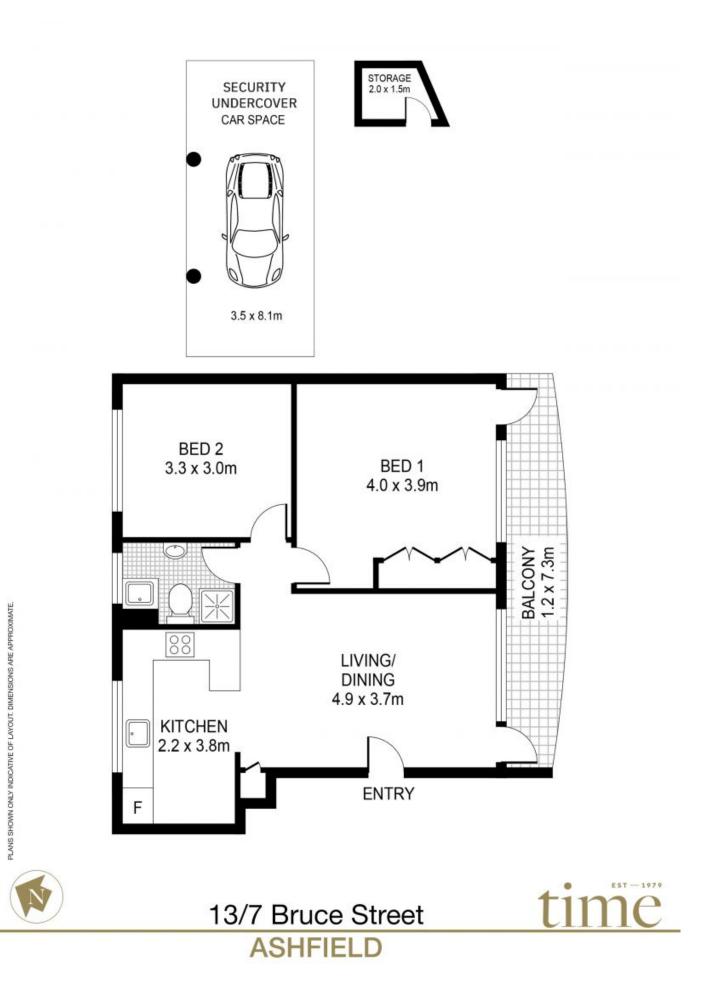

Offering freshly painted interiors with open plan living spaces, tidy functional kitchen and bathroom, internal laundry and large balcony flowing from both the living and main bedroom. A massive undercover security car space which can easily fit 2 small cars plus a separate storage room just adds to the appeal of this desirable apartment.