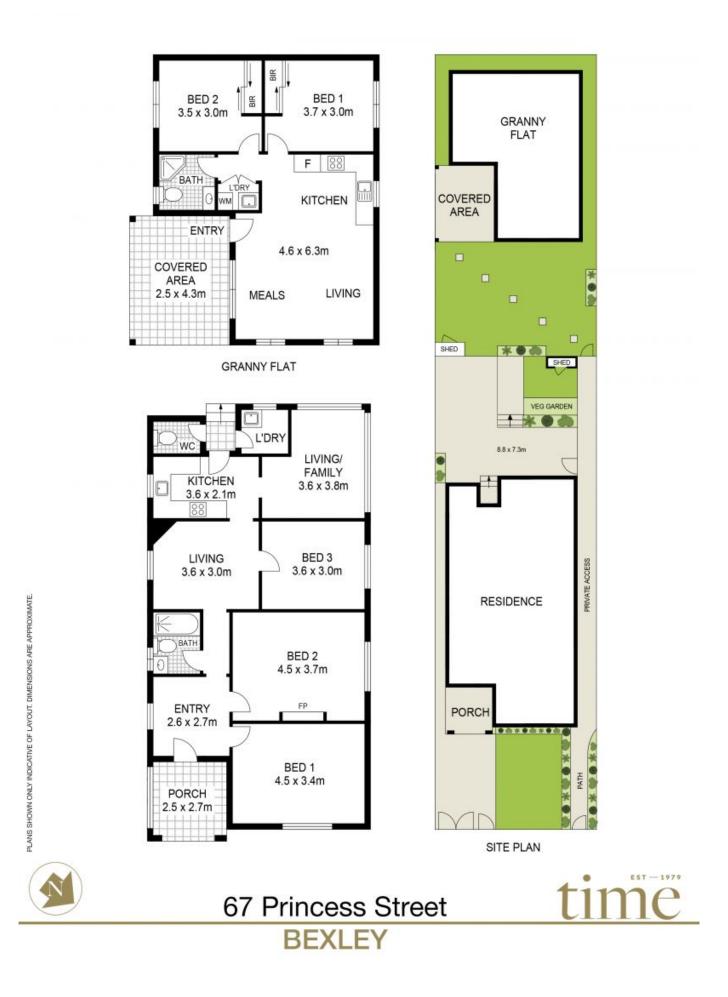

### Charming 3 bed home with separate 2 bed granny flat

Offering a lucrative dual income opportunity or a family home with income. This tastefully updated house and newly built granny flat (in 2013) will both ensure a high level of comfort, style and practicality. Each property enjoys its own private access, large living areas and charming interiors. The residences are set on a 455.3 sqm (approx.) block of land. The location is ideal with multiple transport options with buses, Banksia and Rockdale Train Station close by as well as local shops and only a short drive to Sydney airport. You will also love being a 2 minutes drive to Bardwell Valley Golf Course & a 5 minutes walk to Silver Jubilee Park and Children's Playground .

#### Main house

- 3 Good sized bedrooms with large windows & high ceilings
- Large kitchen with excellent flow between both living areas
- Spacious & beautiful period features, polished timber floors
- Private and secure sunny back yard great for entertaining
- Off street parking for one car, split system air conditioning
- Massive roof storage
- Potential rent of \$600.00 per week

Granny flat ? Fully approved and compliant

- Own side access, completely separate from the main house

Price:Expressions of Interest | Time RealtyCouncil Rates:\$595.00 p/qWater Rates:\$151.00 p/q