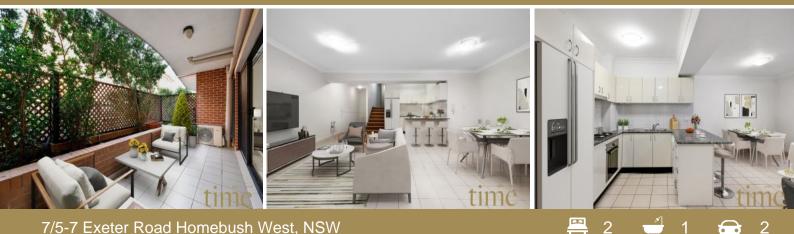

## Spacious Garden Apartment

Peacefully set in a secure, well-maintained full brick complex, this 2 bedroom courtyard apartment offers market newcomers, investors or down sizers exceptional buying.

This apartment features a light filled layout split over two zones with spacious open plan lounge and dining area that flows out to a generous rear courtyard. Both bedrooms with built-ins and open out to large balcony. The apartment offers an additional toilet and internal laundry with plenty of storage, as well as split system air conditioning.

You will love the large gourmet gas kitchen with stone bench tops, dishwasher and quality appliances. All this plus the convenience of a double tandem car space for two cars.

The location is incredibly convenient yet quiet, being just a short walk to Flemington Train Station, Homebush Public School, multiple shopping centres, buses and the bonus of future access to the announced Metro Rail.

This is low maintenance living at its best. A rare offering of quality in a great position close to everyday essentials.

- Bright open plan lounge and dining area flows to courtyard
- Large kitchen with stone bench tops and quality appliances
- 2 Bedrooms that open to balcony & both with built in robes
- Luxurious bathroom + extra toilet, air con, tandem car space
- Close to parks, shops, cafes, restaurants, schools & transport