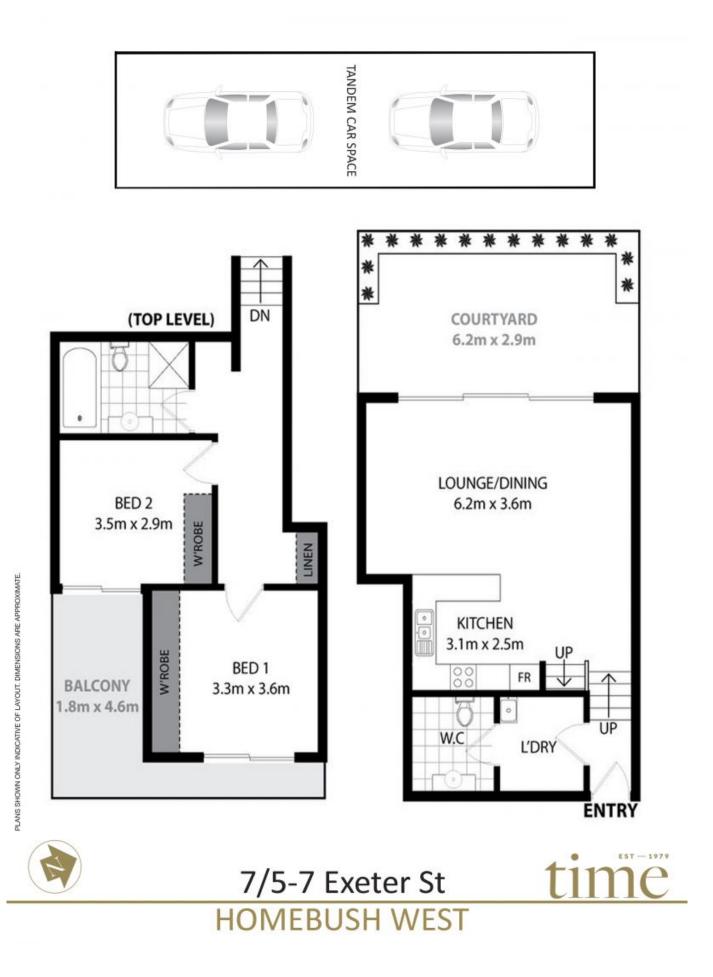

## Spacious Garden Apartment

Peacefully set in a secure, well-maintained full brick complex, this 2 bedroom courtyard apartment offers market newcomers, investors or down sizers exceptional buying.

This apartment features a light filled layout split over two zones with spacious open plan lounge and dining area that flows out to a generous rear courtyard. Both bedrooms with built-ins and open out to large balcony. The apartment offers an additional toilet and internal laundry with plenty of storage, as well as split system air conditioning.

You will love the large gourmet gas kitchen with stone bench tops, dishwasher and quality appliances. All this plus the convenience of a double tandem car space for two cars.

The location is incredibly convenient yet quiet, being just a short walk to Flemington Train Station, Homebush Public School, multiple shopping centres, buses and the bonus of future access to the announced Metro Rail.

This is low maintenance living at its best. A rare offering of quality in a great position close to everyday essentials.

- Bright open plan lounge and dining area flows to courtyard
- Large kitchen with stone bench tops and quality appliances
- 2 Bedrooms that open to balcony & both with built in robes
- Luxurious bathroom + extra toilet, air con, tandem car space
- Close to parks, shops, cafes, restaurants, schools & transport