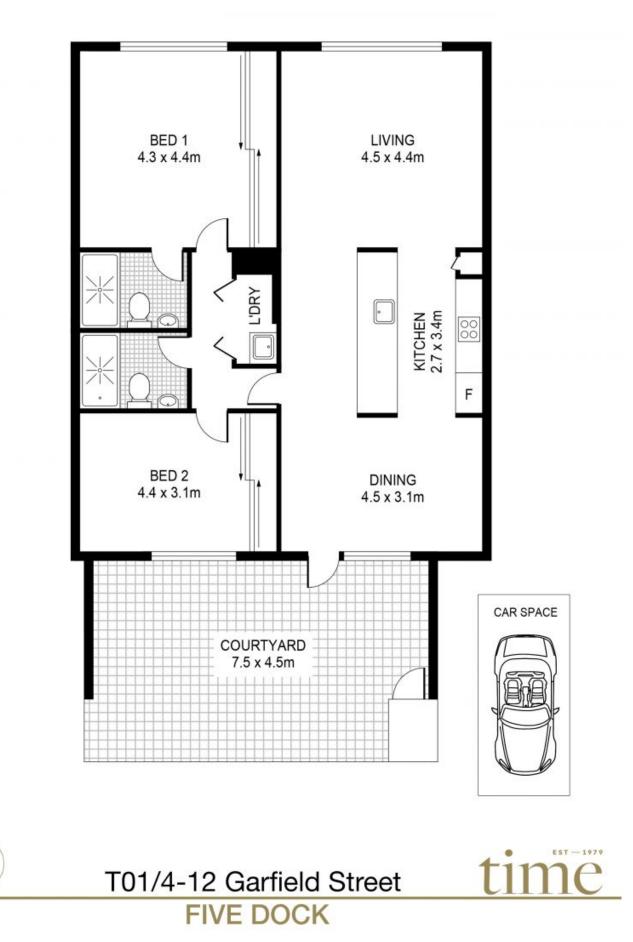

There are two double bedrooms both with built-ins, the huge main bedroom has an ensuite plus city and district views. City and district views are also a highlight from the bright, generous open plan style living. Your stainless steel gourmet gas kitchen has a microwave, a dishwasher, loads of cupboard space and marble bench tops.

There is an internal laundry, polished timber floors throughout, high ceilings, brand new blinds and the apartment has been freshly painted throughout. A large sunny entertainers' terrace and secure parking completes the picture for this lovely home.

Also close to waterfront parks, leisure centres, clubs, cafes and restaurants. Abbotsford Wharf for the...

- 2 double beds, built-ins, huge main bed has ensuite, city + district views
- Spacious & bright open plan living, city & district views, sunny courtyard
- S/steel gourmet gas kitchen, microwave, dishwasher, marble bench tops
- Internal laundry, polished timber floors, high ceilings, brand new blinds
- Freshly painted throughout, secure parking. A great investment or home!