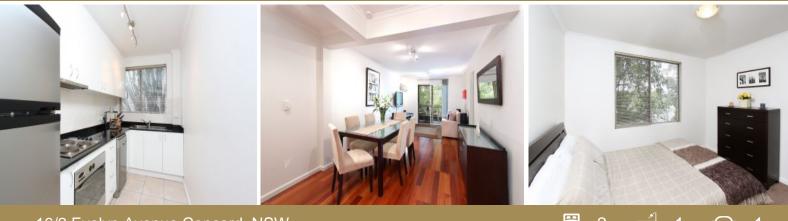

## Space, Style & Sophistication!

Be amazed by this spacious renovated apartment. This mid floor two bedroom apartment offers impeccably appointed interiors with its spacious sunlit living area flowing onto an entertainer's balcony with pleasant garden outlook. Features that complement this apartment are its modern kitchen with stainless steel appliances, polished floors in living areas, two large bedrooms with built-ins, luxurious state of the art bathroom, shared laundry, air conditioning and undercover parking. This apartment is sure to impress. Be quick and inspect today.

Price: DEPOSIT TAKEN pw Available Date: 2021-05-18

- Mid floor 2 Bedroom apartment with built-ins
- Modern kitchen with stainless steel appliances
- Living with polished floorboards flows to balcony
- Luxurious bathroom, air con & undercover car space
- Close to transport, parks, cafes, shops and the bay