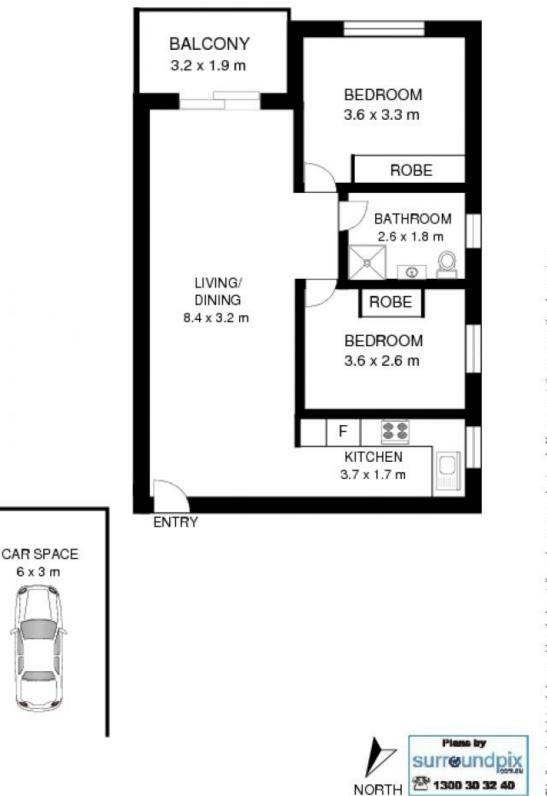

## 16/2 Evelyn Avenue, CONCORD

This floor plan is intended as a guide only. Izyout dimension are approximate only. No representation or warrantics of any nature whatsoever are given or intended. Any person using this information should rely on their own enquiries.