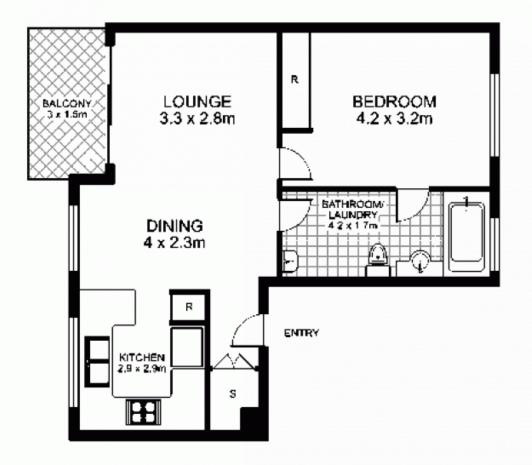

## 7/26 Pembroke St, ASHFIELD

This floor plan is intended as a guide only. Layout dimensions are approximate only. No representations or warranities of any nature whatsoever are given or intended. Any person using this information should rety on their own enquiries