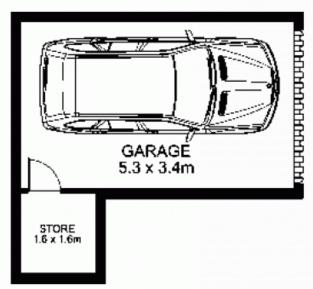

Features of this property include;

- Internal Laundry
- Large living area
- New gourmet kitchen with Caesar stone benchtops, stainless steel appliances including dishwasher.
- Modern bathroom with bathtub.
- Fresh paint with New floorboards
- Large lock up garage with storage

## 7/26 Pembroke St, ASHFIELD

This floor plan is intended as a guide only. Layout dimensions are approximate only. No representations or warranities of any nature whatsoever are given or intended. Any person using this information should rety on their own enquiries