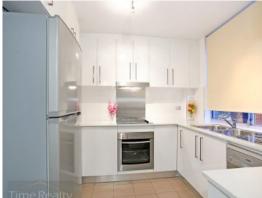

## Walk to the station. Newly renovated

Be quick to inspect this fantastic one bedroom apartment that is located in a sought after tree lined street within the beautiful Ashfield Park precinct.

It has been newly renovated with new floor boards and fresh paint. You will be impressed with the Gourmet kitchen with stone bench tops with stainless steel appliances including a dishwasher. further features include the extra-large & luxurious bathroom that also offers an internal laundry.

Features of this property include;

- Internal Laundry
- Large living area
- New gourmet kitchen with Caesar stone benchtops, stainless steel appliances including dishwasher.
- Modern bathroom with bathtub.
- Fresh paint with New floorboards
- Large lock up garage with storage