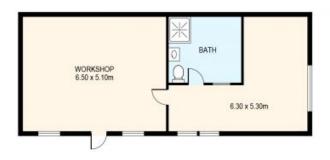

Features include:

- Two large bedrooms with built ins
- Large kitchen & open plan living room
- Separate lounge and dining room
- Polished timber floors & security shutters
- Sizable rear yard

**Price:** \$620.00 pw **Available Date:** 2020-04-06