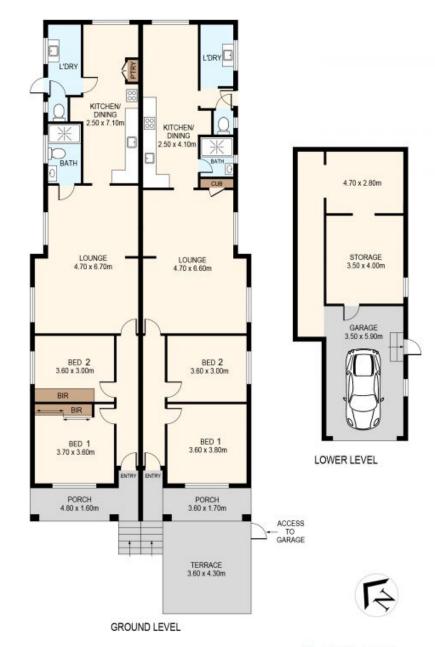

## Be quick to inspect this two bedroom semi in the heart of Drummoyne

Positioned across from Drummoyne Oval and moments from Drummoyne Bay, this is your chance to secure a semi-detached situated in a picturesque location.

Features include:

- Two large bedrooms with built ins
- Large kitchen & open plan living room
- Separate lounge and dining room
- Polished timber floors & security shutters
- Sizable rear yard

**Price:** \$620.00 pw **Available Date:** 2020-04-06