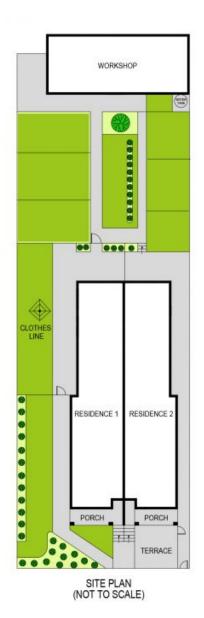

## Be quick to inspect this two bedroom semi in the heart of Drummoyne

Positioned across from Drummoyne Oval and moments from Drummoyne Bay, this is your chance to secure a semi-detached situated in a picturesque location.

Features include:

- Two large bedrooms with built ins
- Large kitchen & open plan living room
- Separate lounge and dining room
- Polished timber floors & security shutters
- Sizable rear yard

**Price:** \$620.00 pw **Available Date:** 2020-04-06