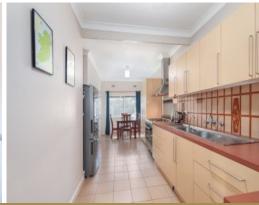

Features include:

- Two large bedrooms with built ins
- Large kitchen & open plan living room
- Separate lounge and dining room
- Polished timber floors & security shutters
- Sizable rear yard

**Price:** \$620.00 pw **Available Date:** 2020-04-06