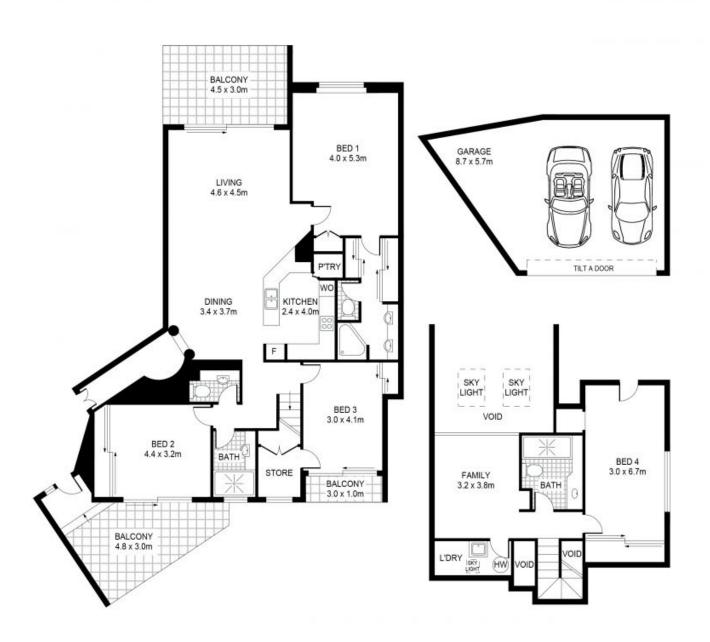

Light filled throughout and exceptionally presented, the apartment showcases two large living areas, along with a well-appointed gas kitchen, multiple balconies and four good sized bedrooms including master with walk-through robe area and spa ensuite. There are also two bathrooms, one featuring a bath, and a separate internal laundry.

The property comes complete with generous skylights, intercom security, reverse-cycle air-conditioning and a double lock-up garage providing extra room for storage, while residents enjoy use of premium on-site amenities including a swimming pool, fully equipped gymnasium and tennis courts.

A perfect option for young families, downsizers or investors, it promises relaxed living and superb convenien...

- Open plan living and dining plus mezzanine-style family living area
- Granite kitchen offers quality s/steel appliances and gas cooking
- Main living flows to north balcony for entertaining with bay views
- All beds have built-ins, two each with balcony, spa ensuite to main
- Pitched ceilings with skylights, quality flooring and air-conditioning  $\,$
- Double garage provides side-by-side parking and room for storage
- Resort facilities and near-access to Bayview Park and the bayfront