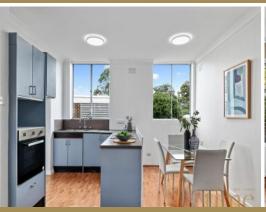

## SOLD - Whisper quiet apartment positioned at the rear of block

Perfectly positioned just a short stroll from North Strathfield Train Station is this fantastic one bedroom apartment. Located at the rear of the block, this elevated ground floor apartment boasts an abundance of natural light and features a large bedroom with a built in wardrobe, spacious living & dining areas and a sunny North facing balcony.

The kitchen is both large and functional and it also offers a large bathroom plus internal laundry. Another rare feature of this great apartment is the sizeable lock up garage. All amenities are only a short stroll away, including trains, buses, shops/cafes, schools, gyms & parks.