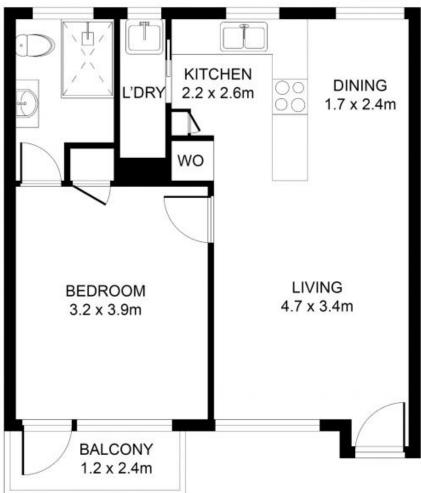

## SOLD - Whisper quiet apartment positioned at the rear of block

Perfectly positioned just a short stroll from North Strathfield Train Station is this fantastic one bedroom apartment. Located at the rear of the block, this elevated ground floor apartment boasts an abundance of natural light and features a large bedroom with a built in wardrobe, spacious living & dining areas and a sunny North facing balcony.

The kitchen is both large and functional and it also offers a large bathroom plus internal laundry. Another rare feature of this great apartment is the sizeable lock up garage. All amenities are only a short stroll away, including trains, buses, shops/cafes, schools, gyms & parks.

A rare offering in a great location, not to be missed!

- Spacious bright and sunny 1 bedroom apartment
- Open plan living, sunlit balcony & lock up garage
- Large bathroom & large kitchen, internal laundry
- Elevated ground floor in a well maintained block
- Located close to trains, buses, schools and shops