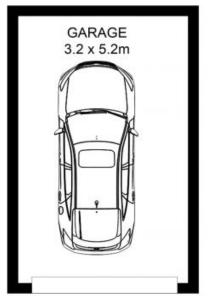

The kitchen is both large and functional and it also offers a large bathroom plus internal laundry. Another rare feature of this great apartment is the sizeable lock up garage. All amenities are only a short stroll away, including trains, buses, shops/cafes, schools, gyms & parks.

A rare offering in a great location, not to be missed!

- Spacious bright and sunny 1 bedroom apartment
- Open plan living, sunlit balcony & lock up garage
- Large bathroom & large kitchen, internal laundry
- Elevated ground floor in a well maintained block
- Located close to trains, buses, schools and shops