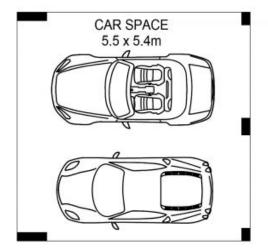

Other extras include a large internal laundry, air conditioning, separate toilet and double secure car space offering plenty of storage space.

Perfectly positioned at the rear of a secure building with low levies while only moments to all amenities including public transport, schools, parks, ferry wharf, great eateries and cafes of both Abbotsford and Wareemba Shopping Villages.

- Spacious 2 bed apartment with private & leafy outlook
- Bright & airy open living area flows out to sunny balcony
- Quality kitchen and bathroom, aircon, internal laundry
- Double secure car space, security block with low levies
- Short walk to bay, parks, shops, cafes & public transport