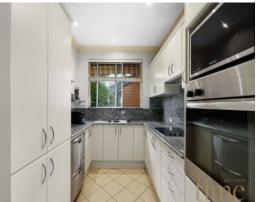

## Private & Leafy Surrounds

A spacious 2 bedroom apartment perfectly positioned within a short stroll to all amenities.

With well appointed Kitchen and bathroom, this larger than average apartment offers spacious and light filled interiors, floating timber floors and 2 large bedrooms both with built-in wardrobes. The open and airy living space flows out to a sunny balcony offering a very private and leafy outlook.

Other extras include a large internal laundry, air conditioning, separate toilet and double secure car space offering plenty of storage space.

Perfectly positioned at the rear of a secure building with low levies while only moments to all amenities including public transport, schools, parks, ferry wharf, great eateries and cafes of both Abbotsford and Wareemba Shopping Villages.