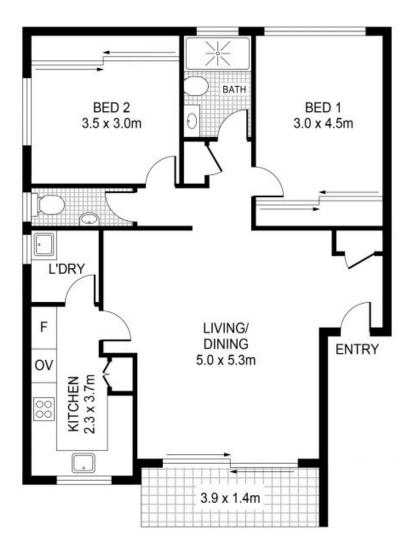

## Private & Leafy Surrounds

A spacious 2 bedroom apartment perfectly positioned within a short stroll to all amenities.

With well appointed Kitchen and bathroom, this larger than average apartment offers spacious and light filled interiors, floating timber floors and 2 large bedrooms both with built-in wardrobes. The open and airy living space flows out to a sunny balcony offering a very private and leafy outlook.

Other extras include a large internal laundry, air conditioning, separate toilet and double secure car space offering plenty of storage space.

Perfectly positioned at the rear of a secure building with low levies while only moments to all amenities including public transport, schools, parks, ferry wharf, great eateries and cafes of both Abbotsford and Wareemba Shopping Villages.

- Spacious 2 bed apartment with private & leafy outlook
- Bright & airy open living area flows out to sunny balcony
- Quality kitchen and bathroom, aircon, internal laundry
- Double secure car space, security block with low levies
- Short walk to bay, parks, shops, cafes & public transport