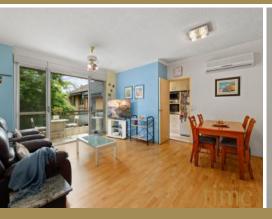

## Private & Leafy Surrounds

A spacious 2 bedroom apartment perfectly positioned within a short stroll to all amenities.

With well appointed Kitchen and bathroom, this larger than average apartment offers spacious and light filled interiors, floating timber floors and 2 large bedrooms both with built-in wardrobes. The open and airy living space flows out to a sunny balcony offering a very private and leafy outlook.

Other extras include a large internal laundry, air conditioning, separate toilet and double secure car space offering plenty of storage space.

Perfectly positioned at the rear of a secure building with low levies while only moments to all amenities including public transport, schools, parks, ferry wharf, great eateries and cafes of both Abbotsford and Wareemba Shopping Villages.