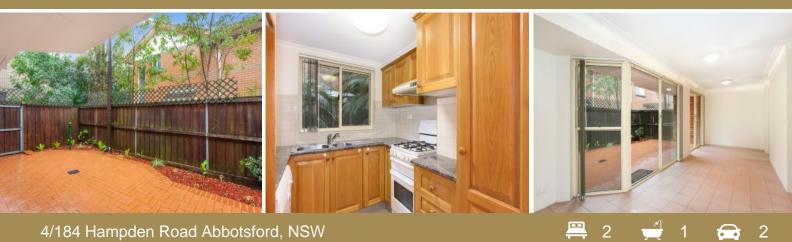

## Stunning two bedroom townhouse

Be impressed from the moment you walk into this exceptional 2 bedroom townhouse. With quality fixtures and fittings throughout that include tiled flooring downstairs, modern kitchen with stone bench tops, spacious dining & living areas that flows out to a gorgeous courtyard perfect for outdoor entertaining.

Upstairs consists of 2 large bedrooms main with balcony, large main bathroom, internal laundry, all with the convenience of a powder room downstairs. Includes 2 security car space with storage room, within a boutique block with low levies.

## Features Include:

- Exceptional 2 bedroom townhouse with quality fixtures
- Modern kitchen with stone bench tops, large bathroom
- Spacious open plan living area flowing onto courtyard
- 2 Car spaces plus storage in boutique block with low levies
- Stroll to Wareemba Village, transport, parks & waterways