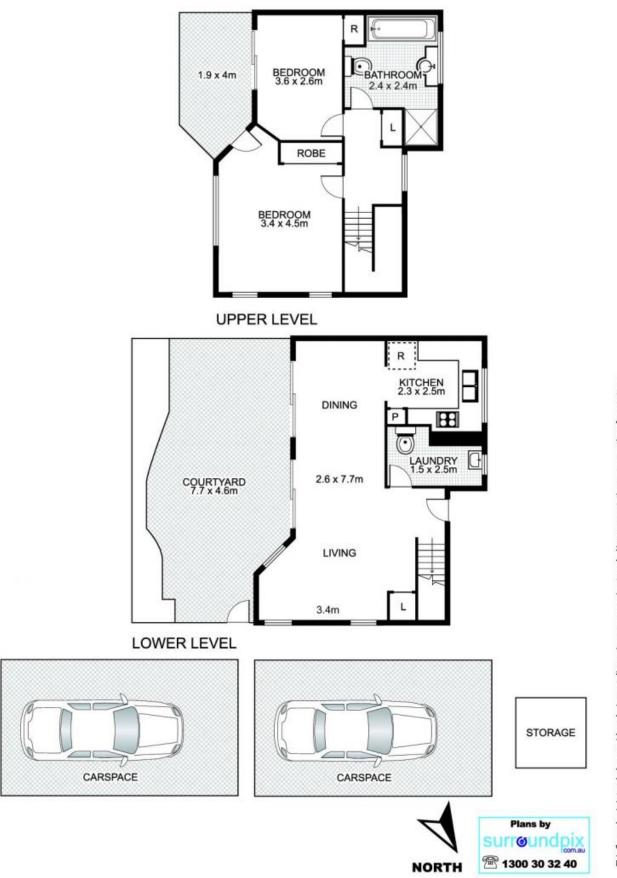

## 4/184 Hampden Road, ABBOTSFORD

This floor plan is intended as a guide only. Layout dimension are approximate only. No representation or warranties of any nature whatsoever are given or intended. Any person using this information should rely on their own enquiries.