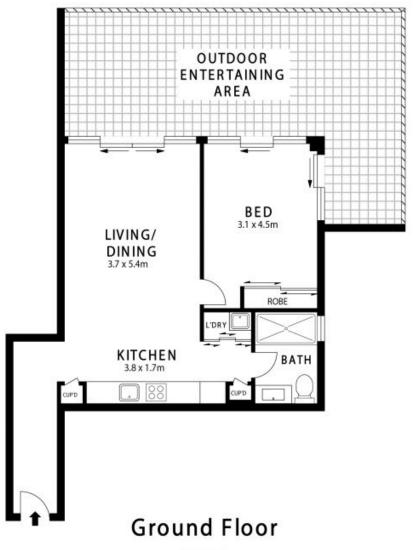

- Quality building by Turner & Associates, video intercom
- Freshly painted, brand new carpet, large 98 sqm total size
- Bright double bedroom with built-in and balcony access
- Pet friendly building subject to strata approval, security alarm
- Sleek stone-topped kitchen, Smeg gas cooker, dishwasher
- Sun-filled open living with a deep private north-facing balcony
- Stylish bathroom, internal laundry, motorcycle space on title
- Dryer in laundry, landscaped gardens in common area, NBN

| Internal   | 55 sqm   |
|------------|----------|
| IIILEIIIai | 22 Suill |