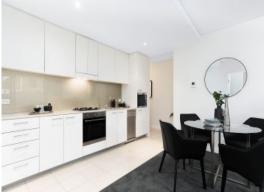

- Quality building by Turner & Associates, video intercom
- Freshly painted, brand new carpet, large 98 sqm total size
- Bright double bedroom with built-in and balcony access
- Pet friendly building subject to strata approval, security alarm
- Sleek stone-topped kitchen, Smeg gas cooker, dishwasher
- Sun-filled open living with a deep private north-facing balcony
- Stylish bathroom, internal laundry, motorcycle space on title
- Dryer in laundry, landscaped gardens in common area, NBN