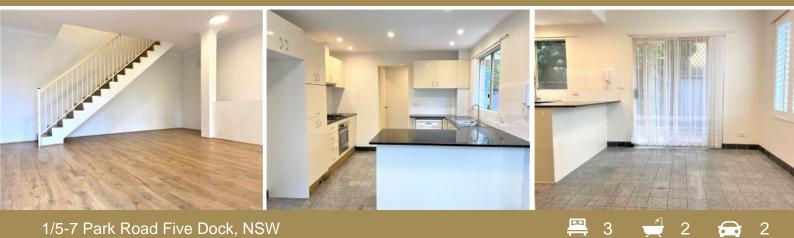

## Huge home with pleasant outlook

This double brick 3 bedroom townhouse which has a lovely green outlook has loads of features which include a large quality kitchen, internal laundry, spacious open plan living area flowing out a great size courtyard with loads of room for entertaining.

Three large bedrooms main with ensuite and built-ins, internal access from a double lock-up garage, this townhouse is sure to please. Located within only moments to transport, Five Dock Village, parkland and schools be sure to inspect this property today.

Features Include:

- Large 3 bedroom, 2 bathrooms + 3rd toilet
- Double brick construction, modern kitchen
- Spacious living areas flowing out to courtyard
- New floorboards throughout
- Air conditioning downstairs
- Double lock-up garage and internal laundry
- Only moments to transport, parkland & shops
- Low maintenance paved courtyard