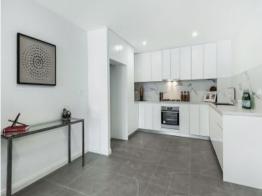

2 Bedrooms are nice and bright, mirrored built-in robes and a beautiful en-suite to the main. Bathrooms come tiled floor to ceiling with a full-length bathtub to the main bathroom for convenience and comfort. Open plan living completes the sense of a stylish, yet convenient lifestyle. 2 bedroom apartment plus balcony plus carspace.