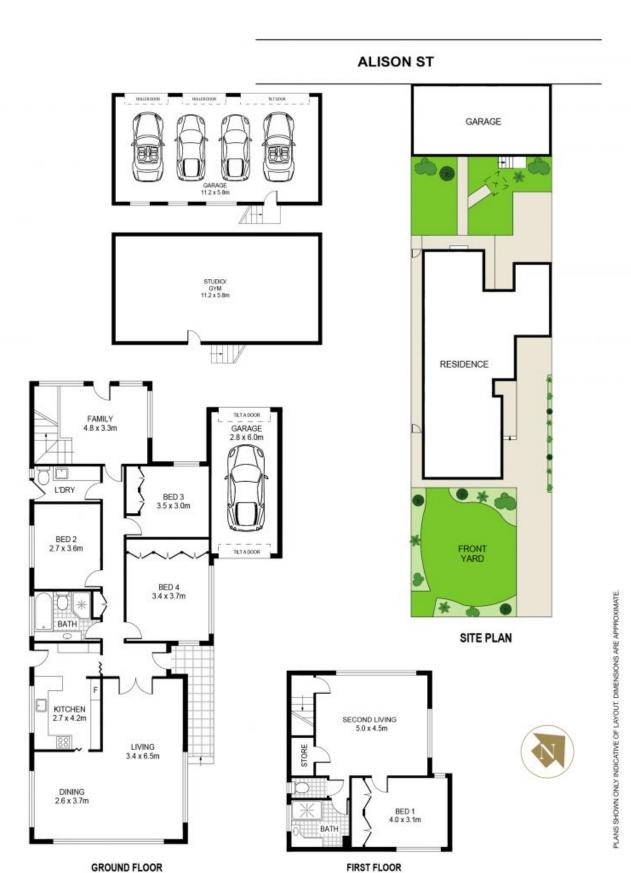

## Sweeping Bay Views with Dual Street Access

Perfectly positioned on the ever-popular bay run, with breathtaking sweeping views of the bay and the City skyline as a backdrop.

This property includes 2 street frontages, this spacious light filled home currently offers 4 bedrooms, 2.5 bathrooms, polished timber floors, built-ins, ducted air conditioning and 2 separate living spaces.

### Features Include:

- 4 bedroom, 2.5 bathroom, 2 separate living areas
- Uninterrupted bay and City views, 4 car garaging
- Original Kitchen & bathroom
- Sun drenched N.W rear aspect, ducted air-conditioning
- Polished timber floors, sunroom, large gym/rumpus room
- Footsteps to bay, parks, cafes, shops & public transport