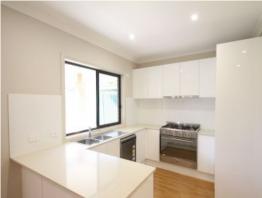

## Features Include:

- Three bedrooms including plus study
- Master bedroom with ensuite, walk-in .
- Spacious open plan living area
- Designer kitchen with stone benchtop, gas cooking and dishwasher
- Three bathrooms and internal laundry
- Large covered alfresco area
- Alarm system and air con
- Remote lock up garage with internal access