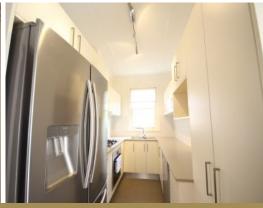

#### Features include:

- Three spacious bedrooms, one bedroom with large built in wardrobe, main bedroom with balcony.
- Ducted air con throughout
- Modern kitchen with stainless steel appliances, gas cooking (Fridge included)
- Polished floors throughout
- Spacious lounge area with high ceilings
- Separate dining area or study room at the rear of the home.
- Updated bathroom plus 2nd toilet and Internal laundry
- Lock up garage for one car and long driveway to park another 2 cars.