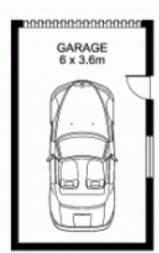

#### Features include:

- Three spacious bedrooms, one bedroom with large built in wardrobe, main bedroom with balcony.
- Ducted air con throughout
- Modern kitchen with stainless steel appliances, gas cooking (Fridge included)
- Polished floors throughout
- Spacious lounge area with high ceilings
- Separate dining area or study room at the rear of the home.
- Updated bathroom plus 2nd toilet and Internal laundry
- Lock up garage for one car and long driveway to park another 2 cars.

## 22 First Avenue, RODD POINT

This floor plan is intended as a guide only. Layout dimensions are approximate only. No representations or warranties of any nature whatsoever are given or intended. Any person using this information should rely on their own enquiries