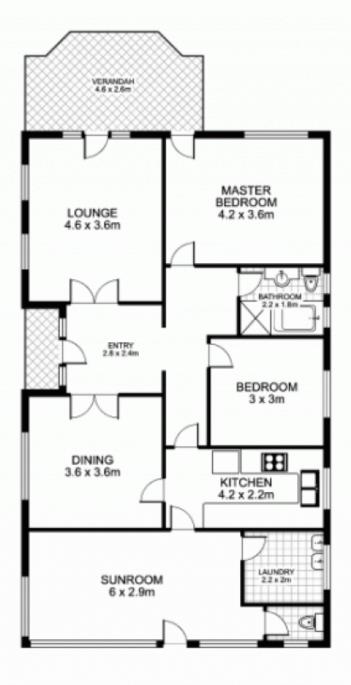

## 22 First Avenue, RODD POINT

This floor plan is intended as a guide only. Layout dimensions are approximate only. No representations or warranties of any nature whatsoever are given or intended. Any person using this information should rely on their own enquiries