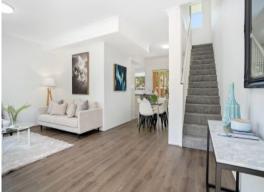

#### Features Include:

- Bright open plan lounge/dining area flows to rear courtyard
- Large kitchen with stone bench tops, double lock-up garage
- Two bedrooms both appointed with mirrored built-in robes
- 2 Luxurious bathrooms, North facing balcony off main bed
- Freshly updated with new floating floors, new carpet & paint
- Great access to shops, cafes, restaurants, schools & transport