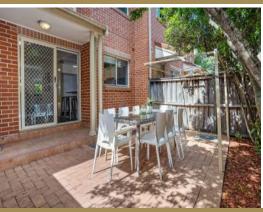

#### Features Include:

- Bright open plan lounge/dining area flows to rear courtyard
- Large kitchen with stone bench tops, double lock-up garage
- Two bedrooms both appointed with mirrored built-in robes
- 2 Luxurious bathrooms, North facing balcony off main bed
- Freshly updated with new floating floors, new carpet & paint
- Great access to shops, cafes, restaurants, schools & transport