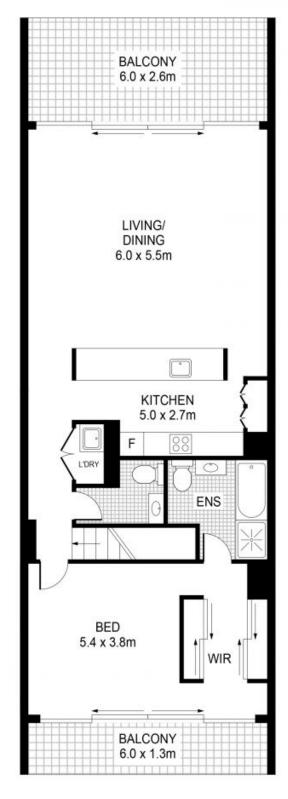

Generously sized bedrooms all with built-in wardrobes, the main bedroom has its own walk-in robe and all offering balconies with views across Canada Bay and beyond.

The apartment has two large bathrooms which includes ensuite off the main bedroom and a power room, polyurethane kitchen comes fully equipped with quality appliances and white goods, ducted reverse cycle air conditioning & 2 secure underground car spaces.

- 3 Bed, 2.5 bath, 2 car penthouse with water & city views
- Gourmet kitchen with quality appliances, ducted air con
- Three entertaining balconies all with panoramic views
- Spacious open plan living areas with timber flooring
- Built-ins & main bed with walk-in robe, two car spaces