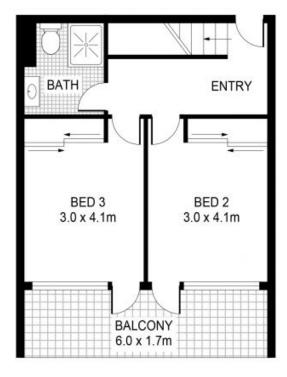

Generously sized bedrooms all with built-in wardrobes, the main bedroom has its own walk-in robe and all offering balconies with views across Canada Bay and beyond.

The apartment has two large bathrooms which includes ensuite off the main bedroom and a power room, polyurethane kitchen comes fully equipped with quality appliances and white goods, ducted reverse cycle air conditioning & 2 secure underground car spaces.

- 3 Bed, 2.5 bath, 2 car penthouse with water & city views
- Gourmet kitchen with quality appliances, ducted air con
- Three entertaining balconies all with panoramic views
- Spacious open plan living areas with timber flooring
- Built-ins & main bed with walk-in robe, two car spaces