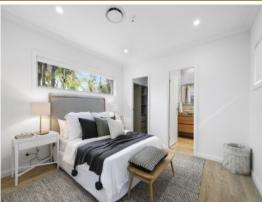

The kitchen is brand-new and finished with sleek Caesarstone benches, a large island breakfast bar, walk-in pantry and quality AEG gas appliances. There are four well-proportioned upper level bedrooms that each have built-in storage, including a master with walk-in robe and designer ensuite. A full family bathroom and g...