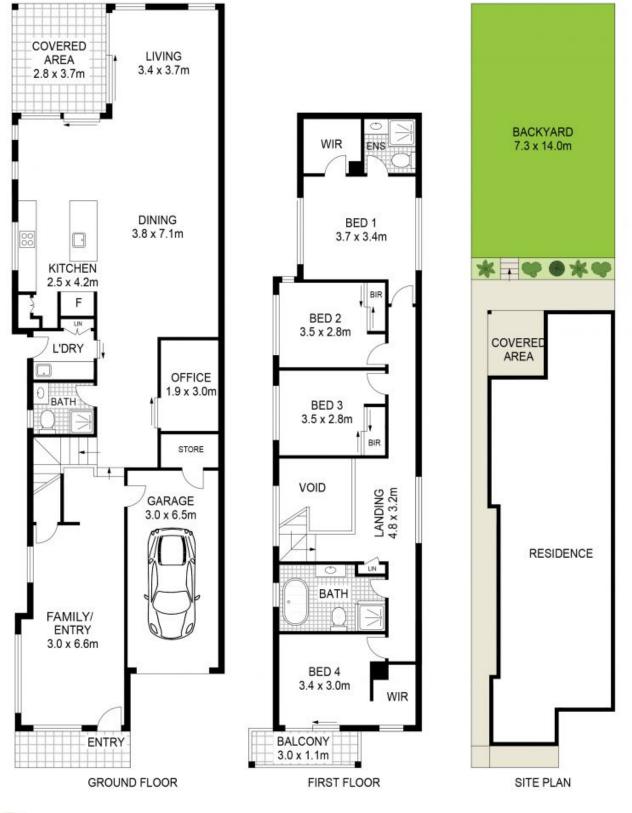

Interiors are large, bright and supremely easy-to-maintain with a generous open plan layout featuring cool tiled flooring and extra height ceilings throughout. This area flows easily to a sheltered BBQ patio and landscaped garden with deep level lawn, plus there is a huge auto garage with storage room and internal access.

The kitchen is brand-new and finished with sleek Caesarstone benches, a large island breakfast bar, walk-in pantry and quality AEG gas appliances. There are four well-proportioned upper level bedrooms that each have built-in storage, including a master with walk-in robe and designer ensuite. A full family bathroom and g...