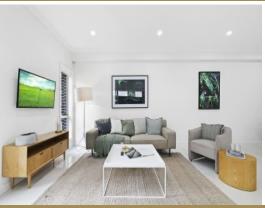

Interiors are large, bright and supremely easy-to-maintain with a generous open plan layout featuring cool tiled flooring and extra height ceilings throughout. This area flows easily to a sheltered BBQ patio and landscaped garden with deep level lawn, plus there is a huge auto garage with storage room and internal access.

The kitchen is brand-new and finished with sleek Caesarstone benches, a large island breakfast bar, walk-in pantry and quality AEG gas appliances. There are four well-proportioned upper level bedrooms that each have built-in storage, including a master with walk-in robe and designer ensuite. A full family bathroom and g...