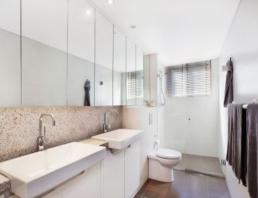

Eminently versatile and bathed in natural light, the stunning interior highlights three large bedrooms all with built-ins, stylish central bathroom and main bedroom with ensuite.

You will be impressed with the superb stone-bench polyurethane kitchen with Bosch appliances. The vast open-plan living/dining area leads out to a fabulous balcony with a great outlook. Other features include a full fitted laundry, air conditioning, secure entry and one car space.