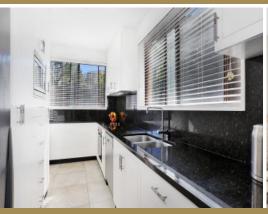

Eminently versatile and bathed in natural light, the stunning interior highlights three large bedrooms all with built-ins, stylish central bathroom and main bedroom with ensuite.

You will be impressed with the superb stone-bench polyurethane kitchen with Bosch appliances. The vast open-plan living/dining area leads out to a fabulous balcony with a great outlook. Other features include a full fitted laundry, air conditioning, secure entry and one car space.