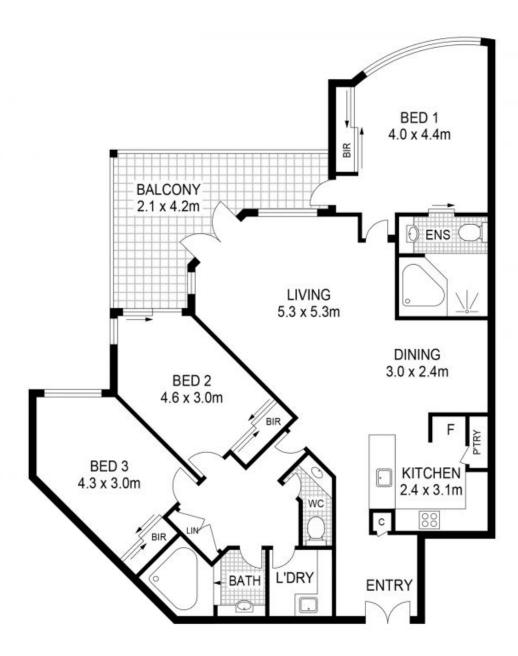

## SOLD - North Facing Waterfront Apartment

Time Realty presents this rare and one of a kind 3 bedroom North Facing apartment with serene water views. Located in one of Concord's most prestigious waterfront complexes, this apartment offers water views over Exile Bay from every room. You will be impressed with the spacious and modern design of this amazing apartment offering 3 bedrooms with built-in robes, ensuite in main, high ceilings, full water views, spacious living and dining areas that flow to large balcony which is perfect for entertaining and the convenience of double lock up garaging. Other features that compliment this apartment are its ducted air conditioning & resort style facilities which includes swimming pool and gym. "MUST" to inspect!

- 3 Bedroom apartment with panoramic water views
- Spacious living & dining areas, large sunny balcony
- Modern kitchen, serene location with water views
- Built-ins, ensuite in main bed, double lock up garage
- Resort style facilities such as pool, gym & Bay walks