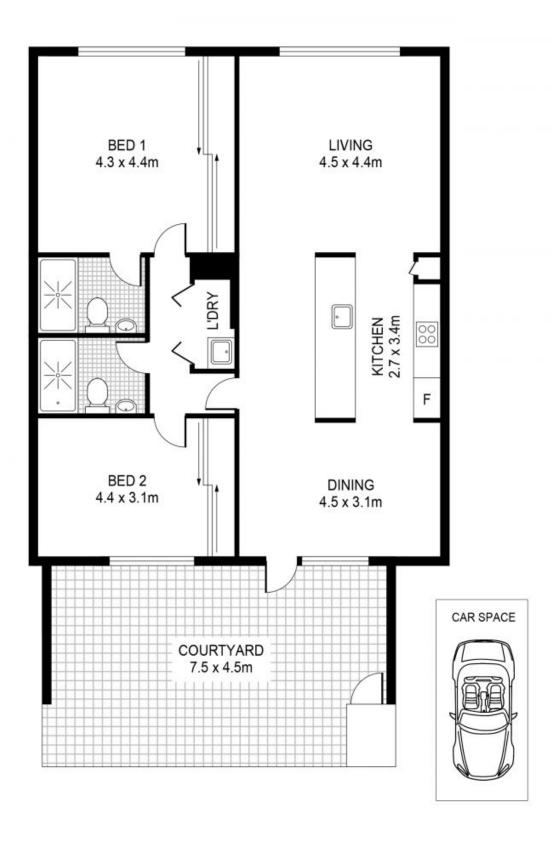

There are two double bedrooms both with built-ins, the huge main bedroom has an ensuite plus city and district views. City and district views are also a highlight from the bright, generous open plan style living. Your stainless steel gourmet gas kitchen has a microwave, a dishwasher, loads of cupboard space and marble bench tops.

There is an internal laundry, polished timber floors throughout, high ceilings, brand new blinds and the apartment has been freshly painted throughout. A large sunny entertainers' terrace and secure parking completes the picture for this lovely home.