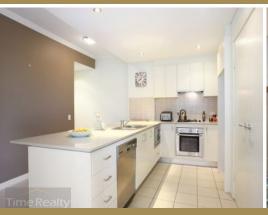

#### **Property Features**

- \* Two-bedrooms with built-in robes, main with ensuite and private balcony
- \* Open plan lounge & dining flowing to a generous undercover balcony
- \* Modern kitchen with stainless steel appliances, stone benchtops and gas cooking
- \* Master Bathroom and Internal laundry
- \* Security building, video intercom, lift access and secure basement parking
- \* Large dedicated lock up storage area in basement