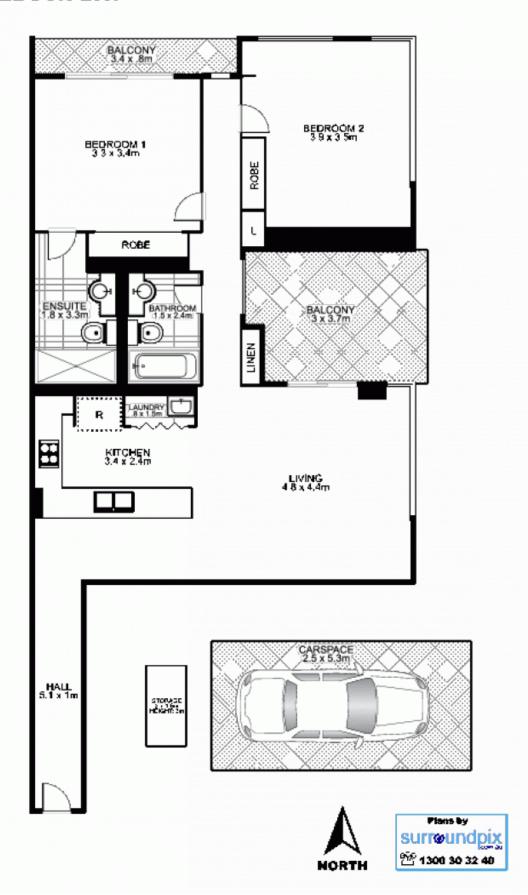

## 502/1 Stromboli Street, HOMEBUSH BAY

This floor plan is intended as aguide only. Layout dimension are approximate only. No representation or warrantes of any nature whatsoever are given or intended, Any pieces untiling this information should raly an their own enquiries.