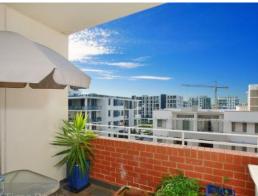

#### **Property Features**

- \* Two-bedrooms with built-in robes, main with ensuite and private balcony
- \* Open plan lounge & dining flowing to a generous undercover balcony
- \* Modern kitchen with stainless steel appliances, stone benchtops and gas cooking
- \* Master Bathroom and Internal laundry
- \* Security building, video intercom, lift access and secure basement parking
- \* Large dedicated lock up storage area in basement