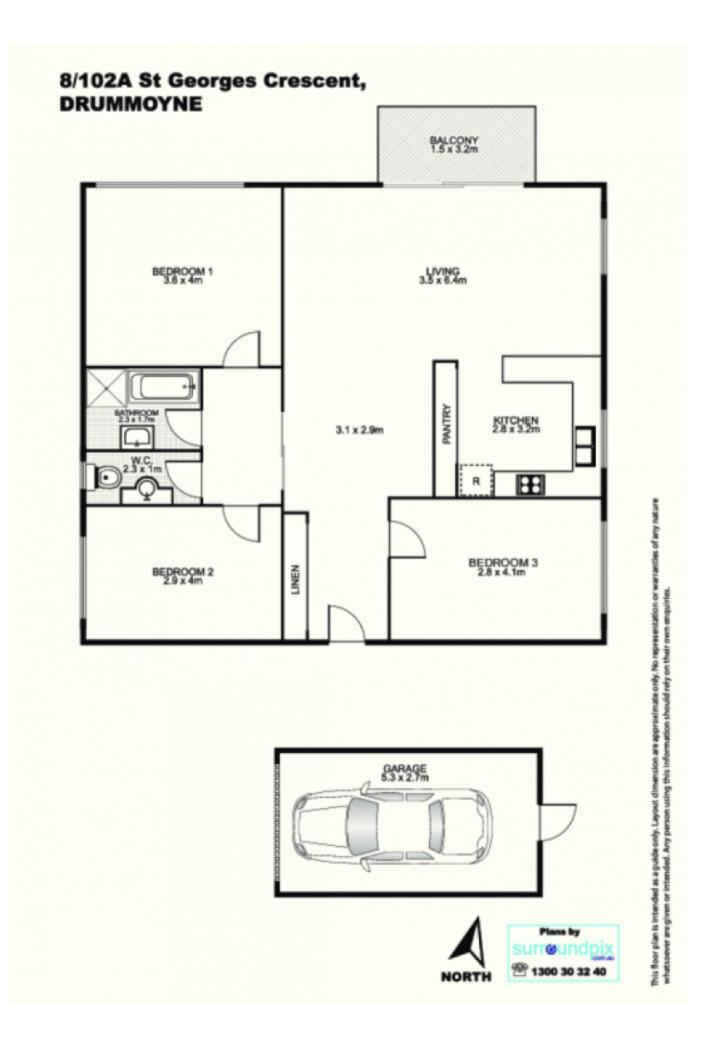

## SOLD - Views and More!

Covering a staggering 126sqm on title with captivating views, this well proportioned security apartment offers an opportunity to move straight in or craft the ultimate waterside retreat if desired. Grand entrance and spacious light filled living areas that flow out to a good size balcony which enjoys fantastic water and Harbour Bridge views. You will be impressed with three generous sized bedrooms, modern kitchen with quality appliances and polished timber floors in living areas. Other great features of this apartment include a large lock-up garage with loads of storage space. Situated in a small well maintained block of only 10 with all amenities close by including the Drummoyne Ferry service are a stone throw away. The great aspects of this prestige location is its proximity to parks, water front, local shopping village and public transport. This apartment is just perfect for those looking to enter the exclusive Drummoyne Peninsula.

- Large three bedroom apartment with lock up garage
- Modern kitchen with quality stainless steel appliances
- Oversized living area with polished timber floorings
- Balcony with fantastic Harbour Bridge & water views
- Close to all amenities, short stroll to Drummoyne Ferries