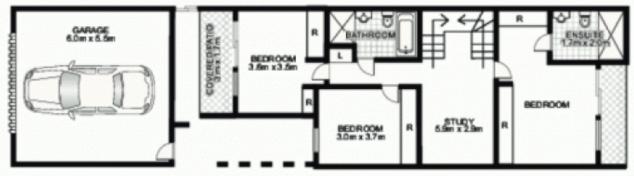

Comprising four bedrooms + granny flat main with en-suite, family bathroom, lounge/dining and separate study the large kitchen, meals and family area opens onto a manicured courtyard. The top level also provide entertaining terrace with a fantastic outlook.

## 17/48 Edwin Street, MORTLAKE

FIRST FLOOR

GROUND FLOOR

This floor plan is intended as a guide only. Layout dimension are approximate only. No representation or warrantles of any nature whatsoever are given or intended. Any person uning this information should rely on their own orquiries.