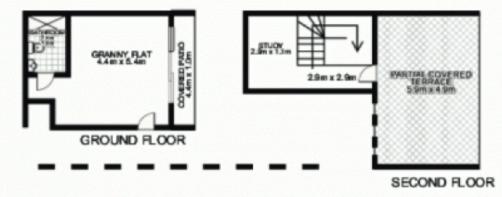

Comprising four bedrooms + granny flat main with en-suite, family bathroom, lounge/dining and separate study the large kitchen, meals and family area opens onto a manicured courtyard. The top level also provide entertaining terrace with a fantastic outlook.

## 17/48 Edwin Street, MORTLAKE

FIRST FLOOR

GROUND FLOOR

This floor plan is intended as a guide only. Layout dimension are approximate only. No representation or warrantles of any nature whatsoever are given or intended. Any person uning this information should rely on their own orquiries.