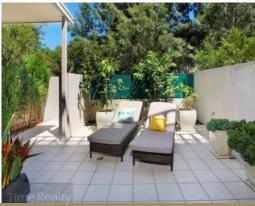

Comprising four bedrooms + granny flat main with en-suite, family bathroom, lounge/dining and separate study the large kitchen, meals and family area opens onto a manicured courtyard. The top level also provide entertaining terrace with a fantastic outlook.

Features of the home include high ceilings, ducted heating and cooling throughout, security entrance/alarm system, double garage with internal access and 3.5 bathrooms in total.

Located on majors bay and a walk away from shops and parkland and offering public transport at the end of the street. Generous sized family properties combining such sought after features are rare, so call to inspect today!