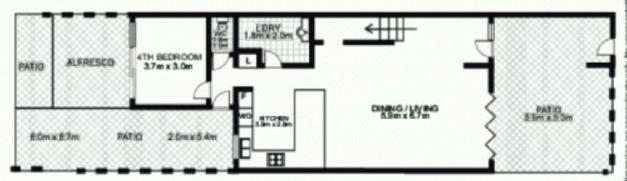

Comprising four bedrooms + granny flat main with en-suite, family bathroom, lounge/dining and separate study the large kitchen, meals and family area opens onto a manicured courtyard. The top level also provide entertaining terrace with a fantastic outlook.

## 17/48 Edwin Street, MORTLAKE

FIRST FLOOR

GROUND FLOOR

This floor plan is intended as a guide only. Layout dimension are approximate only. No representation or warrantles of any nature whatsoever are given or intended. Any person uning this information should rely on their own orquiries.